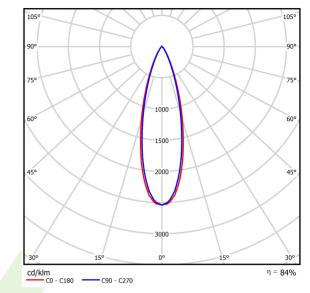

### Light and electrical data

| Light source                        | LED                                    |
|-------------------------------------|----------------------------------------|
| Luminous flux LED [lm]              | 182                                    |
| LED power [W]                       | 2                                      |
| Luminaire luminous flux [lm]        | 152                                    |
| Power of luminaire [W]              | 3                                      |
| Luminaire's light efficiency [lm/W] | 50,7                                   |
| Color of the light [K]              | 3000                                   |
| CRI                                 | 80                                     |
| SDCM (LED sources)                  | 3                                      |
| Beam angle [°]                      | (C0-C180) / (C90-C270) - 30,2° / 28,2° |
| Protection against electric shock   | I                                      |
| Protection degree                   | IP67                                   |
| Voltage                             | 110277 V, 5060 Hz                      |
| Lifetime of LED sources [h]         | 50000                                  |
| Lx/By                               | L70                                    |
| Operating temperature range [°C]    | -20 ÷ 35                               |
| Driver                              | standard on/off (E)                    |

# A graph of light