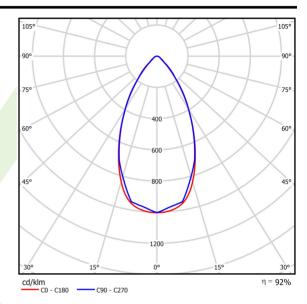

### Light and electrical data

| Light source                              | LED                                  |
|-------------------------------------------|--------------------------------------|
| Luminous flux LED [lm]                    | 20066                                |
|                                           |                                      |
| LED power [W]                             | 99,1                                 |
| Luminaire luminous flux [lm]              | 18539                                |
| Power of luminaire [W]                    | 109                                  |
| Luminaire's light efficiency [lm/W]       | 170,1                                |
| Color of the light [K]                    | 4000                                 |
| CRI                                       | >80                                  |
| SDCM (LED sources)                        | 3                                    |
| Beam angle [°]                            | (C0-C180) / (C90-C270) - 54,2° / 54° |
| Photobiological risk class (IEC/EN 62471) | RG1                                  |
| Protection against electric shock         | I                                    |
| Protection degree                         | IP65                                 |
| Voltage                                   | 220240 V, 5060 Hz                    |
| Lifetime of LED sources [h]               | 102000                               |
| Lx/By                                     | L80/B10                              |
| Operating temperature range [°C]          | -25 ÷ 40                             |
| Driver                                    | standard on/off (E)                  |
|                                           |                                      |
| Power factor cos φ                        | >0,98                                |