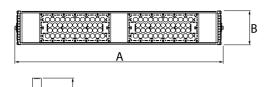

## Mechanical data

| Assembly         | mounted on poles; directly mounted to ceiling construction or surface mounted on slings |
|------------------|-----------------------------------------------------------------------------------------|
| Material         | aluminum                                                                                |
| Color            | RAL 9005 (black)                                                                        |
| Diffuser         | OPTICS (optical system based on lenses)                                                 |
| Impact resistant | IK08                                                                                    |
| Dimensions [mm]  | 833 x 136 x 126                                                                         |