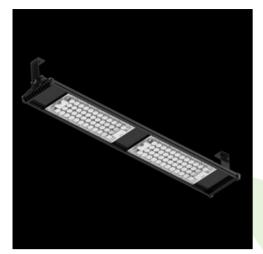

#### **Description**

Industrial luminaire mounted on poles, directly mounted to ceiling construction or surface mounted on slings. Rectangular body made of specially designed aluminium profile with slimmed and lighter construction compared to standard Atena Line LED. Upper surface of luminaire smooth, without radiator. Cast aluminium sides specially designed for the luminaire construction. Only one RAL 9005 (black) color available. Light sources protected by a dedicated lens. The construction of the luminaire has a high degree of protection against dust and water - IP65. Possibility to choose optics with different light distribution. Product recommended for production halls, warehouses, heavy industry, sports facilities.

## Mechanical data

| Assembly         | mounted on poles; directly mounted to ceiling construction or surface mounted on slings |
|------------------|-----------------------------------------------------------------------------------------|
| Material         | aluminum                                                                                |
| Color            | RAL 9005 (black)                                                                        |
| Diffuser         | OPTICS (optical system based on lenses)                                                 |
| Impact resistant | IK08                                                                                    |
| Dimensions [mm]  | 833 x 136 x 126                                                                         |