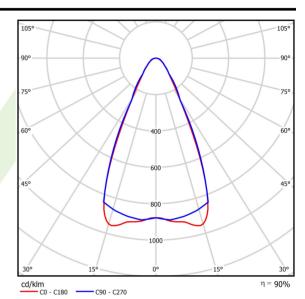

### Light and electrical data

| Light source                              | LED                                    |
|-------------------------------------------|----------------------------------------|
| Luminous flux LED [lm]                    | 17762                                  |
| LED power [W]                             | 84,5                                   |
| Luminaire luminous flux [lm]              | 15975                                  |
| Power of luminaire [W]                    | 92,9                                   |
| Luminaire's light efficiency [lm/W]       | 172                                    |
| Color of the light [K]                    | 4000                                   |
| CRI                                       | >80                                    |
| SDCM (LED sources)                        | 3                                      |
| Beam angle [°]                            | (C0-C180) / (C90-C270) - 51,4° / 53,6° |
| Photobiological risk class (IEC/EN 62471) | RG1                                    |
| Protection against electric shock         | I                                      |
| Protection degree                         | IP65                                   |
| Voltage                                   | 220240 V, 5060 Hz                      |
| Lifetime of LED sources [h]               | 102000                                 |
| Lx/By                                     | L80/B10                                |
| Operating temperature range [°C]          | -25 ÷ 40                               |
| Driver                                    | standard on/off (E)                    |
| Power factor cos φ                        | >0,98                                  |
| Circuit load capacity                     | 14 (B10), 22 (B16), 14 (C10), 22       |

# A graph of light