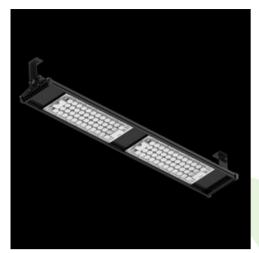

#### **Description**

Industrial luminaire mounted on poles, directly mounted to ceiling construction or surface mounted on slings. Rectangular body made of specially designed aluminium profile with slimmed and lighter construction compared to standard Atena Line LED. Upper surface of luminaire smooth, without radiator. Cast aluminium sides specially designed for the luminaire construction. Only one RAL 9005 (black) color available. Light sources protected by a dedicated lens. The construction of the luminaire has a high degree of protection against dust and water - IP65. Possibility to choose optics with different light distribution. Product recommended for production halls, warehouses, heavy industry, sports facilities.

## Mechanical data

|   | В |  |
|---|---|--|
| _ |   |  |
|   |   |  |

| Assembly         | mounted on poles; directly mounted to ceiling construction or surface mounted on slings |
|------------------|-----------------------------------------------------------------------------------------|
| Material         | aluminum                                                                                |
| Color            | RAL 9005 (black)                                                                        |
| Diffuser         | OPTICS (optical system based on lenses)                                                 |
| Impact resistant | IK08                                                                                    |
| Dimensions [mm]  | 833 x 136 x 126                                                                         |