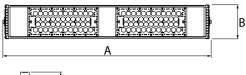

## Mechanical data

|   | В |  |
|---|---|--|
| _ |   |  |
|   |   |  |

| Assembly         | mounted on poles; directly mounted to ceiling construction or surface mounted on slings |
|------------------|-----------------------------------------------------------------------------------------|
| Material         | aluminum                                                                                |
| Color            | RAL 9005 (black)                                                                        |
| Diffuser         | OPTICS (optical system based on lenses)                                                 |
| Impact resistant | IK08                                                                                    |
| Dimensions [mm]  | 833 x 136 x 126                                                                         |