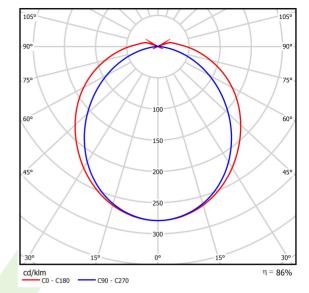

## Light and electrical data

| Light source                        | LED                                      |
|-------------------------------------|------------------------------------------|
| Luminous flux LED [lm]              | 9130                                     |
| LED power [W]                       | 46,8                                     |
| Luminaire luminous flux [lm]        | 7854                                     |
| Power of luminaire [W]              | 49,1                                     |
| Luminaire's light efficiency [lm/W] | 160                                      |
| Color of the light [K]              | 4000                                     |
| CRI                                 | >80                                      |
| SDCM (LED sources)                  | 3                                        |
| Beam angle [°]                      | (C0-C180) / (C90-C270) - 120,2° / 100,4° |
| Protection against electric shock   | I                                        |
| Protection degree                   | IP65                                     |
| Voltage                             | 220240 V, 5060 Hz                        |
| Lifetime of LED sources [h]         | 100000 (1) / 147000 (2)                  |
| Lx/By                               | L80/B10 (1) / L70/B50 (2)                |
| Operating temperature range [°C]    | -25 ÷ 30                                 |
| Driver                              | standard on/off (E)                      |
| Power factor cos φ                  | >0,95                                    |
| Circuit load capacity               | 15 (B10), 25 (B16), 24 (C10), 38 (C16)   |

# A graph of light