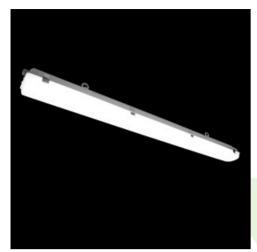

Product: NEPTUN LED 8800 GRP OPAL E IP65 840 / L-1200 B3/C1

Index: 19.4208.2621.00

### **Description**

The luminaires housing made of polyester reinforced by fire-resistant glass fibre in light gray colour (RAL 7035). Application of this material ensures resistance to thermal, mechanical and chemical agents activity. Opalized diffusor is made of PMMA and is installed in luminaires body indelibly by using special adhesive sealant. This way of connection guarantees resistance against dust and water penetration to inside of the luminaire. The material which luminaire is made of and the way it is bonded ensures the resistance to chemical substances used in food industry.

#### Mechanical data

| Assembly         | directly mounted to ceiling construction or<br>surface mounted on slings |
|------------------|--------------------------------------------------------------------------|
| Material         | polyester reinforced by fire-resistant glass fibre                       |
| Color            | light gray (RAL7035)                                                     |
| Diffuser         | PMMA opal                                                                |
| Impact resistant | IK10                                                                     |
| Dimensions [mm]  | 1277 x 116 x 99                                                          |