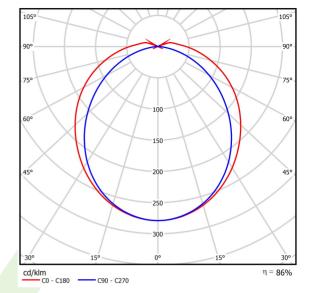

### Light and electrical data

| Light source                        | LED                                      |
|-------------------------------------|------------------------------------------|
| Luminous flux LED [lm]              | 9130                                     |
| LED power [W]                       | 46,8                                     |
| Luminaire luminous flux [lm]        | 7854                                     |
| Power of luminaire [W]              | 49,1                                     |
| Luminaire's light efficiency [lm/W] | 160                                      |
| Color of the light [K]              | 4000                                     |
| CRI                                 | >80                                      |
| SDCM (LED sources)                  | 3                                        |
| Beam angle [°]                      | (C0-C180) / (C90-C270) - 120,2° / 100,4° |
| Protection against electric shock   | I                                        |
| Protection degree                   | IP65                                     |
| Voltage                             | 220240 V, 5060 Hz                        |
| Lifetime of LED sources [h]         | 100000 (1) / 147000 (2)                  |
| Lx/By                               | L80/B10 (1) / L70/B50 (2)                |
| Operating temperature range [°C]    | -25 ÷ 30                                 |
| Driver                              | standard on/off (E)                      |
| Power factor cos φ                  | >0,95                                    |
| Circuit load capacity               | 15 (B10), 25 (B16), 24 (C10), 38 (C16)   |

# A graph of light