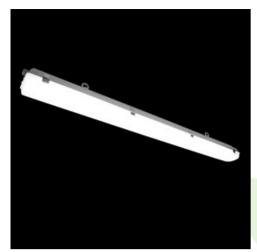

Product: NEPTUN LED 8800 GRP OPAL E IP65 840 / L-1200 B1/C3

Index: 19.4208.2321.00

### **Description**

The luminaires housing made of polyester reinforced by fire-resistant glass fibre in light gray colour (RAL 7035). Application of this material ensures resistance to thermal, mechanical and chemical agents activity. Opalized diffusor is made of PMMA and is installed in luminaires body indelibly by using special adhesive sealant. This way of connection guarantees resistance against dust and water penetration to inside of the luminaire. The material which luminaire is made of and the way it is bonded ensures the resistance to chemical substances used in food industry.

# Mechanical data

| Assembly         | directly mounted to ceiling construction or<br>surface mounted on slings |
|------------------|--------------------------------------------------------------------------|
| Material         | polyester reinforced by fire-resistant glass fibre                       |
| Color            | light gray (RAL7035)                                                     |
| Diffuser         | PMMA opal                                                                |
| Impact resistant | IK10                                                                     |
| Dimensions [mm]  | 1277 x 116 x 99                                                          |