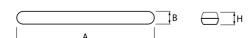

# Mechanical data

| Assembly         | directly mounted to ceiling construction or<br>surface mounted on slings |
|------------------|--------------------------------------------------------------------------|
| Material         | polyester reinforced by fire-resistant glass fibre                       |
| Color            | light gray (RAL7035)                                                     |
| Diffuser         | PMMA opal                                                                |
| Impact resistant | IK10                                                                     |
| Dimensions [mm]  | 1277 x 116 x 99                                                          |