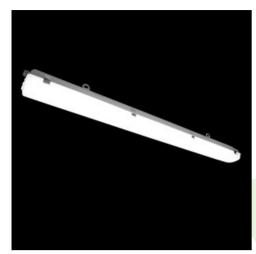

Product: NEPTUN LED 4400 GRP OPAL E IP65 840 / L-1200 B3/C2

Index: 19.4208.1721.00

### **Description**

The luminaires housing made of polyester reinforced by fire-resistant glass fibre in light gray colour (RAL 7035). Application of this material ensures resistance to thermal, mechanical and chemical agents activity. Opalized diffusor is made of PMMA and is installed in luminaires body indelibly by using special adhesive sealant. This way of connection guarantees resistance against dust and water penetration to inside of the luminaire. The material which luminaire is made of and the way it is bonded ensures the resistance to chemical substances used in food industry.

### Mechanical data

| Assembly         | directly mounted to ceiling construction or<br>surface mounted on slings |
|------------------|--------------------------------------------------------------------------|
| Material         | polyester reinforced by fire-resistant glass fibre                       |
| Color            | light gray (RAL7035)                                                     |
| Diffuser         | PMMA opal                                                                |
| Impact resistant | IK10                                                                     |
| Dimensions [mm]  | 1277 x 116 x 99                                                          |