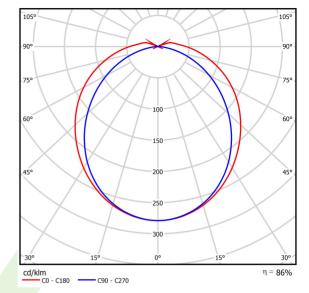

## Light and electrical data

| Light source                        | LED                                      |
|-------------------------------------|------------------------------------------|
| Luminous flux LED [lm]              | 4565                                     |
| LED power [W]                       | 23,4                                     |
| Luminaire luminous flux [lm]        | 3927                                     |
| Power of luminaire [W]              | 24,7                                     |
| Luminaire's light efficiency [lm/W] | 159                                      |
| Color of the light [K]              | 4000                                     |
| CRI                                 | >80                                      |
| SDCM (LED sources)                  | 3                                        |
| Beam angle [°]                      | (C0-C180) / (C90-C270) - 120,2° / 100,4° |
| Protection against electric shock   | I                                        |
| Protection degree                   | IP65                                     |
| Voltage                             | 220240 V, 5060 Hz                        |
| Lifetime of LED sources [h]         | 100000 (1) / 147000 (2)                  |
| Lx/By                               | L80/B10 (1) / L70/B50 (2)                |
| Operating temperature range [°C]    | -25 ÷ 30                                 |
| Driver                              | standard on/off (E)                      |
| Power factor cos φ                  | >0,95                                    |
| Circuit load capacity               | 30 (B10), 48 (B16), 43 (C10), 70 (C16)   |

# A graph of light