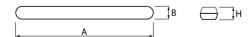

### Mechanical data

| Assembly         | directly mounted to ceiling construction or<br>surface mounted on slings |
|------------------|--------------------------------------------------------------------------|
| Material         | polyester reinforced by fire-resistant glass fibre                       |
| Color            | light gray (RAL7035)                                                     |
| Diffuser         | PMMA opal                                                                |
| Impact resistant | IK10                                                                     |
| Dimensions [mm]  | 1277 x 116 x 99                                                          |