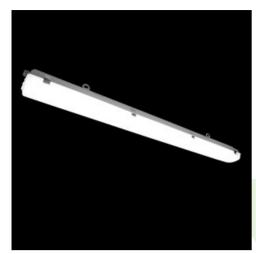

Product: NEPTUN LED 4400 GRP OPAL E IP65 840 / L-1200 B3/C1

Index: 19.4208.1621.00

### **Description**

The luminaires housing made of polyester reinforced by fire-resistant glass fibre in light gray colour (RAL 7035). Application of this material ensures resistance to thermal, mechanical and chemical agents activity. Opalized diffusor is made of PMMA and is installed in luminaires body indelibly by using special adhesive sealant. This way of connection guarantees resistance against dust and water penetration to inside of the luminaire. The material which luminaire is made of and the way it is bonded ensures the resistance to chemical substances used in food industry.

# Mechanical data

| Assembly         | directly mounted to ceiling construction or<br>surface mounted on slings |
|------------------|--------------------------------------------------------------------------|
| Material         | polyester reinforced by fire-resistant glass fibre                       |
| Color            | light gray (RAL7035)                                                     |
| Diffuser         | PMMA opal                                                                |
| Impact resistant | IK10                                                                     |
| Dimensions [mm]  | 1277 x 116 x 99                                                          |