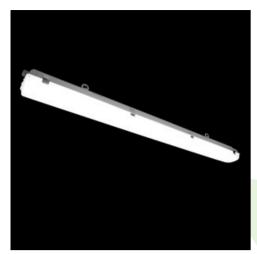

Product: NEPTUN LED 4400 GRP OPAL E IP65 840 / L-1200 B2/C1

Index: 19.4208.1421.00

### **Description**

The luminaires housing made of polyester reinforced by fire-resistant glass fibre in light gray colour (RAL 7035). Application of this material ensures resistance to thermal, mechanical and chemical agents activity. Opalized diffusor is made of PMMA and is installed in luminaires body indelibly by using special adhesive sealant. This way of connection guarantees resistance against dust and water penetration to inside of the luminaire. The material which luminaire is made of and the way it is bonded ensures the resistance to chemical substances used in food industry.

# Mechanical data

| Assembly         | directly mounted to ceiling construction or<br>surface mounted on slings |
|------------------|--------------------------------------------------------------------------|
| Material         | polyester reinforced by fire-resistant glass fibre                       |
| Color            | light gray (RAL7035)                                                     |
| Diffuser         | PMMA opal                                                                |
| Impact resistant | IK10                                                                     |
| Weight [kg]      | 1,9                                                                      |
| Dimensions [mm]  | 1277 x 116 x 99                                                          |