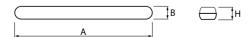

# Mechanical data

| Assembly         | directly mounted to ceiling construction or<br>surface mounted on slings |
|------------------|--------------------------------------------------------------------------|
| Material         | polyester reinforced by fire-resistant glass fibre                       |
| Color            | light gray (RAL7035)                                                     |
| Diffuser         | PMMA opal                                                                |
| Impact resistant | IK10                                                                     |
| Weight [kg]      | 1,9                                                                      |
| Dimensions [mm]  | 1277 x 116 x 99                                                          |