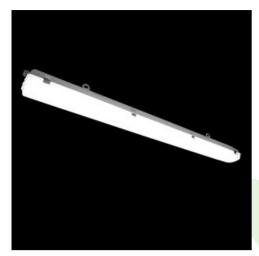

### **Description**

The luminaires housing made of polyester reinforced by fire-resistant glass fibre in light gray colour (RAL 7035). Application of this material ensures resistance to thermal, mechanical and chemical agents activity. Opalized diffusor is made of PMMA and is installed in luminaires body indelibly by using special adhesive sealant. This way of connection guarantees resistance against dust and water penetration to inside of the luminaire. The material which luminaire is made of and the way it is bonded ensures the resistance to chemical substances used in food industry.

# Mechanical data

| Assembly         | directly mounted to ceiling construction or<br>surface mounted on slings |
|------------------|--------------------------------------------------------------------------|
| Material         | polyester reinforced by fire-resistant glass fibre                       |
| Color            | light gray (RAL7035)                                                     |
| Diffuser         | PMMA opal                                                                |
| Impact resistant | IK10                                                                     |
| Weight [kg]      | 1,9                                                                      |
| Dimensions [mm]  | 1277 x 116 x 99                                                          |