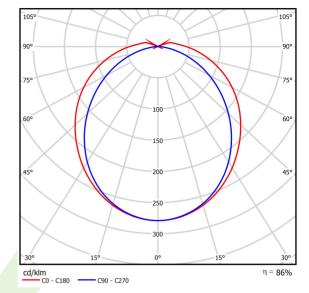

### Light and electrical data

| Light source                        | LED                                      |
|-------------------------------------|------------------------------------------|
| Luminous flux LED [lm]              | 4565                                     |
| LED power [W]                       | 23,4                                     |
| Luminaire luminous flux [lm]        | 3927                                     |
| Power of luminaire [W]              | 24,7                                     |
| Luminaire's light efficiency [lm/W] | 159                                      |
| Color of the light [K]              | 4000                                     |
| CRI                                 | >80                                      |
| SDCM (LED sources)                  | 3                                        |
| Beam angle [°]                      | (C0-C180) / (C90-C270) - 120,2° / 100,4° |
| Protection against electric shock   | 1                                        |
| Protection degree                   | IP65                                     |
| Voltage                             | 220240 V, 5060 Hz                        |
| Lifetime of LED sources [h]         | 100000 (1) / 147000 (2)                  |
| Lx/By                               | L80/B10 (1) / L70/B50 (2)                |
| Operating temperature range [°C]    | -25 ÷ 30                                 |
| Driver                              | standard on/off (E)                      |
| Power factor cos φ                  | >0,95                                    |
| Circuit load capacity               | 30 (B10), 48 (B16), 43 (C10), 70 (C16)   |

# A graph of light