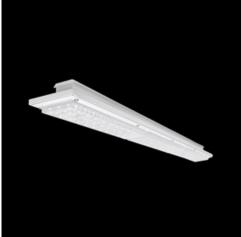

## Description

Agaline 3R is a single linear luminaire designed for mounting on slings. The body is made of white powder-coated steel sheet. Optical system based on lenses providing different light distribution. High level of protection against penetration of dust and water - IP65. Agaline is an excellent solution for lighting industrial facilities and warehouses, but also finds application in offices, supermarkets and shops.

| Product information       | Category Industrial luminaires                                      |
|---------------------------|---------------------------------------------------------------------|
|                           | Family AGALINE LED 3R                                               |
|                           | Name AGALINE LED 3R 14400 OPTICS-1 E 34 IP65 850 / L-1250MM         |
|                           | Index 19.4200.2161.34                                               |
|                           |                                                                     |
| Light and electrical data | Light source LED                                                    |
|                           | Luminous flux LED [lm] 14380                                        |
|                           | LED power [W] 93                                                    |
|                           | Luminaire luminous flux [lm] 14354                                  |
|                           | Power of luminaire [W] 104                                          |
|                           | Luminaire's light efficiency [lm/W] 138                             |
|                           | Color of the light [K] 5000                                         |
|                           | CRI >80                                                             |
|                           | SDCM (LED sources) 3                                                |
|                           | Beam angle [°] (C0-C180) / (C90-C270) - 68,2° / 69,4°               |
|                           | Protection against electric shock                                   |
|                           | Protection degree IP65                                              |
|                           | Voltage 220240 V, 5060 Hz                                           |
|                           | Lifetime of LED sources [h] >54000                                  |
|                           | Lx/By <b>L80B10</b>                                                 |
|                           | Operating temperature range [°C] -25 ÷ 35                           |
|                           | Driver standard on/off (E)                                          |
|                           | Power factor cos φ >0,95                                            |
|                           | Circuit load capacity <b>14 (B10), 22 (B16), 14 (C10), 22 (C16)</b> |
| Mechanical data           | Assembly surface mounted on slings                                  |
|                           | Material steel sheet                                                |
| ·                         | Color RAL 9016 (white)                                              |
| A A                       | Diffuser OPTICS (optical system based on lenses)                    |
|                           | Impact resistant IK04                                               |
|                           | Dimensions [mm] 1250 x 95 x 68                                      |