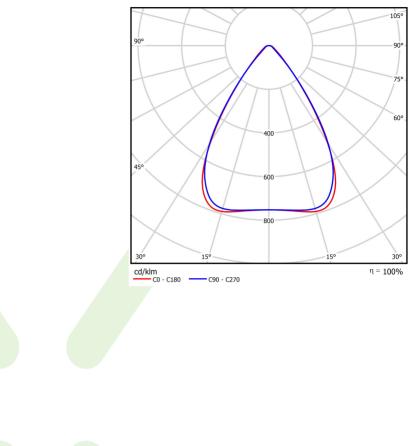

| Product information       | Category Industrial luminaires                                      |
|---------------------------|---------------------------------------------------------------------|
|                           | Family AGALINE LED 3R                                               |
|                           | Name AGALINE LED 3R 14400 OPTICS-1 E 34 IP65 850 / L-1250MM         |
|                           | Index 19.4200.2161.34                                               |
|                           |                                                                     |
| Light and electrical data | Light source LED                                                    |
|                           | Luminous flux LED [lm] 14380                                        |
|                           | LED power [W] 93                                                    |
|                           | Luminaire luminous flux [lm] 14354                                  |
|                           | Power of luminaire [W] 104                                          |
|                           | Luminaire's light efficiency [lm/W] 138                             |
|                           | Color of the light [K] 5000                                         |
|                           | CRI >80                                                             |
|                           | SDCM (LED sources) 3                                                |
|                           | Beam angle [°] (C0-C180) / (C90-C270) - 68,2° / 69,4°               |
|                           | Protection against electric shock                                   |
|                           | Protection degree IP65                                              |
|                           | Voltage 220240 V, 5060 Hz                                           |
|                           | Lifetime of LED sources [h] >54000                                  |
|                           | Lx/By <b>L80B10</b>                                                 |
|                           | Operating temperature range [°C] -25 ÷ 35                           |
|                           | Driver standard on/off (E)                                          |
|                           | Power factor cos φ >0,95                                            |
|                           | Circuit load capacity <b>14 (B10), 22 (B16), 14 (C10), 22 (C16)</b> |
| Mechanical data           | Assembly surface mounted on slings                                  |
|                           | Material steel sheet                                                |
| ·                         | Color RAL 9016 (white)                                              |
| A A                       | Diffuser OPTICS (optical system based on lenses)                    |
|                           | Impact resistant IK04                                               |
|                           | Dimensions [mm] 1250 x 95 x 68                                      |

## A graph of light