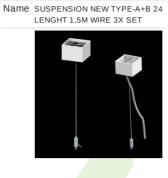

## Accessories

Index 01LU-UPZ

Index 6E1-500KWB24K-3 Name SUSPENSION NEW TYPE-A+E 24 LENGHT 1.5M WIRE 3X SET

Index 6E1-500KWANK-3

Index 6E1-9875-4-1,5-3X Name SUSPENSION NEW TYPE-D

Index 6E1-8670-B-1,5-3X

Index 6E1-9875-3-1,5 Name SUSPENSION NEW TYPE-C LENGHT-1,5 METER WITHOUT WIRE 1-POINT