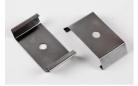

## Accessories

Index 01LU-UPZ

Index 6E1-500KWB24K-3 Name SUSPENSION NEW TYPE-A+E 24 LENGHT 1.5M WIRE 3X SET

Index 6E1-500KWANK-3

Index 6E1-9875-4-1,5-3X Name SUSPENSION NEW TYPE-D

Index 6E1-8670-B-1,5-3X

Index 6E1-9875-3-1,5 Name SUSPENSION NEW TYPE-C LENGHT-1,5 METER WITHOUT WIRE 1-POINT