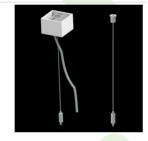

## Accessories

Index 01LU-UPZ

Index 6E1-500KWB24K-3 Name SUSPENSION NEW TYPE-A+E 24 LENGHT 1.5M WIRE 3X SET

Index 6E1-500KWANK-3

Index 6E1-9875-4-1,5-3X Name SUSPENSION NEW TYPE-D

Index 6E1-8670-B-1,5-3X

Index 6E1-9875-3-1,5 Name SUSPENSION NEW TYPE-C LENGHT-1,5 METER WITHOUT WIRE 1-POINT

Name SUSPENSION NEW TYPE-E LENGHT-1,5 METER WITHOUT WIRE 1-POINT

Index 6E1-8670-B-1,5