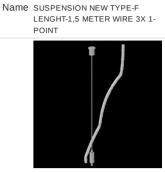

## Accessories

Index 01LU-UPZ

Index 6E1-500KWB24K-3 Name SUSPENSION NEW TYPE-A+E 24 LENGHT 1.5M WIRE 3X SET

Index 6E1-500KWANK-3

Index 6E1-9875-4-1,5-3X Name SUSPENSION NEW TYPE-D

Index 6E1-8670-B-1,5-3X

Index 6E1-9875-3-1,5 Name SUSPENSION NEW TYPE-C LENGHT-1,5 METER WITHOUT WIRE 1-POINT