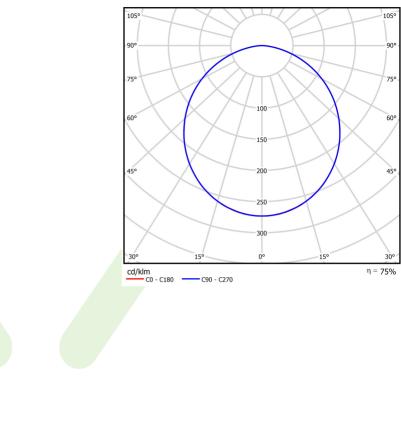

| Product information       | Index 19.4197.2221.24                                                                                                                                                                                                                                                                                                                                                                                        |                                                                                                                                                                                                                                                                                                                                                                                                                                                                                                                                                                                                                                                                                                                                                                                                                                                                                                                                                                                                                                                                                                                                                                                                                                                                                                                                                                                                                                                                                                                                                                                                                                                                                                                                                                                                                                                                                                                                                                                                                                                                                                                                                                                                                                                           |
|---------------------------|--------------------------------------------------------------------------------------------------------------------------------------------------------------------------------------------------------------------------------------------------------------------------------------------------------------------------------------------------------------------------------------------------------------|-----------------------------------------------------------------------------------------------------------------------------------------------------------------------------------------------------------------------------------------------------------------------------------------------------------------------------------------------------------------------------------------------------------------------------------------------------------------------------------------------------------------------------------------------------------------------------------------------------------------------------------------------------------------------------------------------------------------------------------------------------------------------------------------------------------------------------------------------------------------------------------------------------------------------------------------------------------------------------------------------------------------------------------------------------------------------------------------------------------------------------------------------------------------------------------------------------------------------------------------------------------------------------------------------------------------------------------------------------------------------------------------------------------------------------------------------------------------------------------------------------------------------------------------------------------------------------------------------------------------------------------------------------------------------------------------------------------------------------------------------------------------------------------------------------------------------------------------------------------------------------------------------------------------------------------------------------------------------------------------------------------------------------------------------------------------------------------------------------------------------------------------------------------------------------------------------------------------------------------------------------------|
| Light and electrical data | Light source<br>Luminous flux LED [Im]<br>LED power [W]<br>Luminaire luminous flux [Im]<br>Power of luminaire [W]<br>Luminaire's light efficiency [Im/<br>Color of the light [K]<br>CRI<br>SDCM (LED sources)<br>Beam angle [°]<br>Protection against electric shoc<br>Protection degree<br>Voltage<br>Lifetime of LED sources [h]<br>Lx/By<br>Operating temperature range [<br>Driver<br>Power factor cos φ | 4000<br>>80<br>3<br>(C0-C180) / (C90-C270) - 109,6° / 109,6°<br>(C0-C180) / (C90-C270) - 109,6° / 109,6° / 109,6°<br>(C0-C180) / (C90-C270) - 109,6° / 109,6° / 109,6° / 109,6° / 109,6° / 109,6° / 109,6° / 109,6° / 109,6° / 109,6° / 109,6° / 109,6° / 109,6° / 109,6° / 109,6° / 109,6° / 109,6° / 109,6° / 109,6° / 109,6° / 109,6° / 109,6° / 109,6° / 109,6° / 109,6° / 109,6° / 109,6° / 109,6° / 109,6° / 109,6° / 109,6° / 109,6° / 109,6° / 109,6° / 109,6° / 109,6° / 109,6° / 109,6° / 109,6° / 109,6° / 109,6° / 109,6° / 109,6° / 109,6° / 109,6° / 109,6° / 109,6° / 109,6° / 109,6° / 10 |
| Mechanical data           | MaterialaColoraDiffuserFImpact resistantIWeight [kg]2                                                                                                                                                                                                                                                                                                                                                        | 16 (B10), 26 (B16), 23 (C10), 37 (C16)<br>directly mounted to ceiling construction or<br>surface mounted on slings<br>aluminum<br>anodised aluminum<br>PLX (PMMA opal)<br>K04<br>2,34<br>L159 x 60 x 75                                                                                                                                                                                                                                                                                                                                                                                                                                                                                                                                                                                                                                                                                                                                                                                                                                                                                                                                                                                                                                                                                                                                                                                                                                                                                                                                                                                                                                                                                                                                                                                                                                                                                                                                                                                                                                                                                                                                                                                                                                                   |

## A graph of light