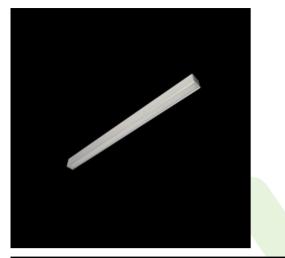

## Product: UNIVERSAL LINE LED 8000 PLX E 24 IP65 840 KRW3K / L-1159MM Index: 19.4197.2221.24

## Description

Universal Line system is built on the base of aluminium profile of crosswise dimension after assembly 60 mm x 75 mm, LED strips and linear lenses. Standard colour - natural anodized aluminium. Installation: - surface mounted line (spring plates to the ceiling) - suspended line. The construction of the luminary ensures one of the three levels of protection: IP20, IP55 or IP65. IP20 and IP65 versions of the product are dedicated for internal use. Versions IP55 of the luminary are dedicated for external use. In order to achieve the level of protection IP55, luminaries should be installed purely and simply on a horizontal surface, illuminating part should be directed downwards. It is forbidden to install the luminary on the wall or directed upwards.

| Product information       | Index 19.4197.2221.24                                                                                                                                                                                                                                                                                                                                                                                        |                                                                                                                                                                                                                                                                                                                                                                                                                                                                                                                                                                                                                                                                                                                                                                                                                                                                                                                                                                                                                                                                                                                                                                                                                                                                                                                                                                                                                                                                                                                                                                                                                                                                                                                                                                                                                                                                                                                                                                                                                                                                                                                                                                                                                                                           |
|---------------------------|--------------------------------------------------------------------------------------------------------------------------------------------------------------------------------------------------------------------------------------------------------------------------------------------------------------------------------------------------------------------------------------------------------------|-----------------------------------------------------------------------------------------------------------------------------------------------------------------------------------------------------------------------------------------------------------------------------------------------------------------------------------------------------------------------------------------------------------------------------------------------------------------------------------------------------------------------------------------------------------------------------------------------------------------------------------------------------------------------------------------------------------------------------------------------------------------------------------------------------------------------------------------------------------------------------------------------------------------------------------------------------------------------------------------------------------------------------------------------------------------------------------------------------------------------------------------------------------------------------------------------------------------------------------------------------------------------------------------------------------------------------------------------------------------------------------------------------------------------------------------------------------------------------------------------------------------------------------------------------------------------------------------------------------------------------------------------------------------------------------------------------------------------------------------------------------------------------------------------------------------------------------------------------------------------------------------------------------------------------------------------------------------------------------------------------------------------------------------------------------------------------------------------------------------------------------------------------------------------------------------------------------------------------------------------------------|
| Light and electrical data | Light source<br>Luminous flux LED [Im]<br>LED power [W]<br>Luminaire luminous flux [Im]<br>Power of luminaire [W]<br>Luminaire's light efficiency [Im/<br>Color of the light [K]<br>CRI<br>SDCM (LED sources)<br>Beam angle [°]<br>Protection against electric shoc<br>Protection degree<br>Voltage<br>Lifetime of LED sources [h]<br>Lx/By<br>Operating temperature range [<br>Driver<br>Power factor cos φ | 4000<br>>80<br>3<br>(C0-C180) / (C90-C270) - 109,6° / 109,6°<br>(C0-C180) / (C90-C270) - 109,6° / 109,6° / 109,6°<br>(C0-C180) / (C90-C270) - 109,6° / 109,6° / 109,6° / 109,6° / 109,6° / 109,6° / 109,6° / 109,6° / 109,6° / 109,6° / 109,6° / 109,6° / 109,6° / 109,6° / 109,6° / 109,6° / 109,6° / 109,6° / 109,6° / 109,6° / 109,6° / 109,6° / 109,6° / 109,6° / 109,6° / 109,6° / 109,6° / 109,6° / 109,6° / 109,6° / 109,6° / 109,6° / 109,6° / 109,6° / 109,6° / 109,6° / 109,6° / 109,6° / 109,6° / 109,6° / 109,6° / 109,6° / 109,6° / 109,6° / 109,6° / 109,6° / 109,6° / 109,6° / 109,6° / 10 |
| Mechanical data           | MaterialaColoraDiffuserFImpact resistantIWeight [kg]2                                                                                                                                                                                                                                                                                                                                                        | 16 (B10), 26 (B16), 23 (C10), 37 (C16)<br>directly mounted to ceiling construction or<br>surface mounted on slings<br>aluminum<br>anodised aluminum<br>PLX (PMMA opal)<br>K04<br>2,34<br>L159 x 60 x 75                                                                                                                                                                                                                                                                                                                                                                                                                                                                                                                                                                                                                                                                                                                                                                                                                                                                                                                                                                                                                                                                                                                                                                                                                                                                                                                                                                                                                                                                                                                                                                                                                                                                                                                                                                                                                                                                                                                                                                                                                                                   |