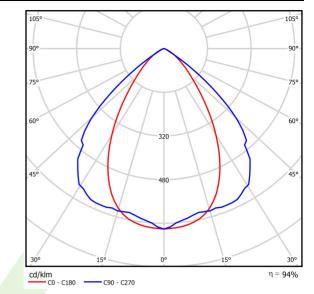

## Light and electrical data

| LED                                |
|------------------------------------|
| 2203                               |
| 11,7                               |
| 2068                               |
| 12,6                               |
| 164,1                              |
| 3000                               |
| >80                                |
| 3                                  |
| (C0-C180) / (C90-C270) - 66° / 95° |
| I                                  |
| IP67                               |
| 220240 V, 5060 Hz                  |
| 100000 (1) / 147000 (2)            |
| L80/B10 (1) / L70/B50 (2)          |
| -25 ÷ 30                           |
| standard on/off (E)                |
| >0,95                              |
| - 0,00                             |
|                                    |

# A graph of light