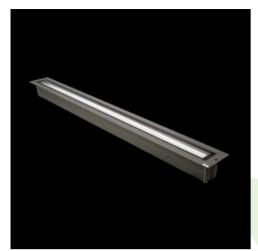

Product: FASAD FLOOR LED 2200 SH SYM FLOOD E IP67 830 / L=637mm

Index: 19.4192.1411.00

#### **Description**

Luminary equipped with highly efficient LED sources. Its body made with aluminum profile that is power coated and resistant to all atmospheric conditions . Optical system consists of high class line lenses made with transparent PC. Diffusor is made from transparent or sand blasted hardened glass assembled in the body of the luminary. Its tightness is provided owing to the higher class silicon seals, all the screws used are from INOX steel. Assembling in ground possible thanks to the mounting box made with aluminum profile included in set. Purpose: illuminating parks and squares, decorative illumination of entrances and paths, as well as surroundings of building structures, small architectural, scientific or natural objects.

## Mechanical data

| Assembly         | into the ground                 |
|------------------|---------------------------------|
| Material         | aluminum                        |
| Color            | gray                            |
| Diffuser         | SH (transparent hardened glass) |
| Impact resistant | IK10                            |
| Dimensions [mm]  | 637 x 120 x 127                 |