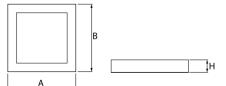

### Mechanical data

| Assembly         | directly mounted to ceiling construction or<br>surface mounted on slings |
|------------------|--------------------------------------------------------------------------|
| Material         | aluminum                                                                 |
| Color            | anodised aluminum                                                        |
| Diffuser         | PLX (PMMA opal)                                                          |
| Impact resistant | IK04                                                                     |
| Weight [kg]      | 5,7                                                                      |
| Dimensions [mm]  | 642 x 642 x 72                                                           |