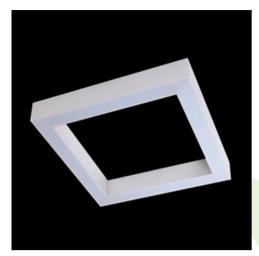

## **Description**

Luminary made from aluminum profile adapted to be mounted on suspensions, or directly on a solid ceiling construction. LED sources of the high illumination efficacy, and the color temperature of 3000 K or 4000 K, make the light source. Diode illumination stream is 5200 lm or 8800 lm. PMMA opal or micro prism diffuser available. Luminary to be used in offices, conference halls, all structures of public sectors.

### Mechanical data

| Assembly         | directly mounted to ceiling construction or<br>surface mounted on slings |
|------------------|--------------------------------------------------------------------------|
| Material         | aluminum                                                                 |
| Color            | anodised aluminum                                                        |
| Diffuser         | PLX (PMMA opal)                                                          |
| Impact resistant | IK04                                                                     |
| Weight [kg]      | 5,7                                                                      |
| Dimensions [mm]  | 642 x 642 x 72                                                           |