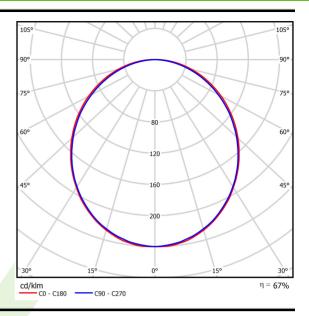

## Light and electrical data

| LED                                    |
|----------------------------------------|
| 8811                                   |
| 46,8                                   |
| 5873                                   |
| 49,1                                   |
| 119,6                                  |
| 3000                                   |
| >80                                    |
| 3                                      |
| (C0-C180) / (C90-C270) - 109° / 107,2° |
| I                                      |
| IP20                                   |
| 220240 V, 5060 Hz                      |
| 100000 (1) / 147000 (2)                |
| L80/B10 (1) / L70/B50 (2)              |
| 5 ÷ 30                                 |
| standard on/off (E)                    |
| >0,95                                  |
| 15 (B10), 25 (B16), 24 (C10), 38 (C16) |
|                                        |

# A graph of light