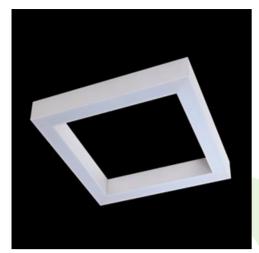

Product: X-LINE SQ SURFACE LED 5200 MICRO-PRM EDD 24 840

Index: 19.4187.1123.24

## **Description**

Luminary made from aluminum profile adapted to be mounted on suspensions, or directly on a solid ceiling construction. LED sources of the high illumination efficacy, and the color temperature of 3000 K or 4000 K, make the light source. Diode illumination stream is 5200 lm or 8800 lm. PMMA opal or micro prism diffuser available. Luminary to be used in offices, conference halls, all structures of public sectors.

### Mechanical data

| Assembly         | directly mounted to ceiling construction or<br>surface mounted on slings |
|------------------|--------------------------------------------------------------------------|
| Material         | aluminum                                                                 |
| Color            | anodised aluminum                                                        |
| Diffuser         | Micro-PRM (micro-prismatic diffuser PMMA)                                |
| Impact resistant | IK04                                                                     |
| Weight [kg]      | 5,8                                                                      |
| Dimensions [mm]  | 642 x 642 x 72                                                           |