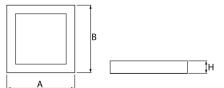

### Mechanical data

| Assembly         | directly mounted to ceiling construction or<br>surface mounted on slings |
|------------------|--------------------------------------------------------------------------|
| Material         | aluminum                                                                 |
| Color            | anodised aluminum                                                        |
| Diffuser         | Micro-PRM (micro-prismatic diffuser PMMA)                                |
| Impact resistant | IK04                                                                     |
| Weight [kg]      | 5,8                                                                      |
| Dimensions [mm]  | 642 x 642 x 72                                                           |