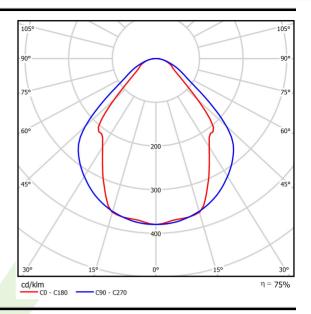

## Light and electrical data

| LED                                    |
|----------------------------------------|
| 5234                                   |
| 26,6                                   |
| 3942                                   |
| 28,2                                   |
| 139,8                                  |
| 4000                                   |
| >80                                    |
| 3                                      |
| (C0-C180) / (C90-C270) - 82,8° / 97,2° |
| I                                      |
| IP20                                   |
| 220240 V, 5060 Hz                      |
| 100000 (1) / 147000 (2)                |
| L80/B10 (1) / L70/B50 (2)              |
| 5 ÷ 30                                 |
| DIM DALI (EDD)                         |
| >0,95                                  |
|                                        |
|                                        |

# A graph of light