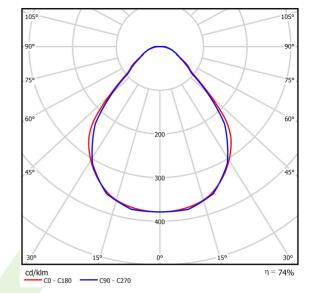

## Light and electrical data

| Light source                        | LED                                    |
|-------------------------------------|----------------------------------------|
| Luminous flux LED [lm]              | 4565                                   |
| LED power [W]                       | 23,4                                   |
| Luminaire luminous flux [lm]        | 3393                                   |
| Power of luminaire [W]              | 24,7                                   |
| Luminaire's light efficiency [lm/W] | 137,4                                  |
| Color of the light [K]              | 4000                                   |
| CRI                                 | >80                                    |
| SDCM (LED sources)                  | 3                                      |
| Beam angle [°]                      | (C0-C180) / (C90-C270) - 88,4° / 86°   |
| Protection against electric shock   | I                                      |
| Protection degree                   | IP40                                   |
| Voltage                             | 220240 V, 5060 Hz                      |
| Lifetime of LED sources [h]         | 100000 (1) / 147000 (2)                |
| Lx/By                               | L80/B10 (1) / L70/B10 (2)              |
| Operating temperature range [°C]    | 5 ÷ 30                                 |
| Driver                              | standard on/off (E)                    |
| Power factor cos φ                  | >0,95                                  |
| Circuit load capacity               | 12 (B10), 19 (B16), 20 (C10), 32 (C16) |

# A graph of light