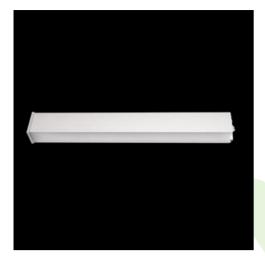

### **Description**

Luminaire for building long light lines made of aluminum profile. Comparing to the traditional X-Line LED, size of the luminaire has been reduced, and all construction has been closed in a narrow 48 mm profile, which gives now a more elegant form of the product. The X-Line Slim uses a PLX or Micro-PRM opal diffuser. All of this allows to manipulate light and create lighting systems, facilitating the creation of comfortable vision in the interiors and their aesthetic appearance. The X-Line Slim luminaire is designed for mounting on ceiling. Power supply connection only via EL-marked luminaire.

### Mechanical data

| Accombly         | curface mounted on soiling                |
|------------------|-------------------------------------------|
| Assembly         | surface mounted on ceiling                |
| Material         | aluminum                                  |
| Color            | anodised aluminum                         |
| Diffuser         | Micro-PRM (micro-prismatic diffuser PMMA) |
| Impact resistant | IK04                                      |
| Dimensions [mm]  | 1142 x 48 x 70                            |