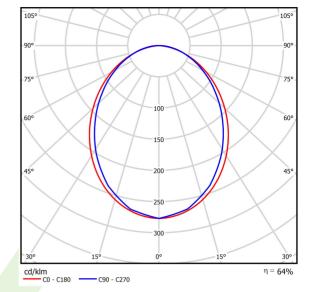

## Light and electrical data

| LED                                    |
|----------------------------------------|
| 9130                                   |
| 46,8                                   |
| 5858                                   |
| 49,1                                   |
| 119,3                                  |
| 4000                                   |
| >80                                    |
| 3                                      |
| (C0-C180) / (C90-C270) - 96,4° / 90,2° |
| I                                      |
| IP40                                   |
| 220240 V, 5060 Hz                      |
| 100000 (1) / 147000 (2)                |
| L80/B10 (1) / L70/B10 (2)              |
| 5 ÷ 30                                 |
| standard on/off (E)                    |
|                                        |
| >0,95                                  |
|                                        |

# A graph of light