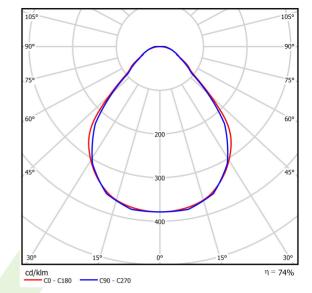

## Light and electrical data

| 2                                |
|----------------------------------|
| 2                                |
| 2                                |
| 2                                |
| 2                                |
|                                  |
| )                                |
|                                  |
|                                  |
|                                  |
| C180) / (C90-C270) - 88,4° / 86° |
|                                  |
| )                                |
| .240 V, 5060 Hz                  |
| 000 (1) / 147000 (2)             |
| /B10 (1) / L70/B10 (2)           |
| 30                               |
| DALL/EDD)                        |
| DALI (EDD)                       |
| 5                                |
| 0                                |