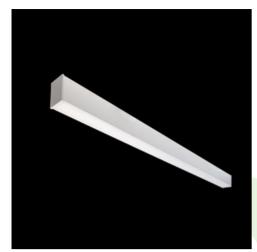

### **Description**

The luminaire is made of aluminum profile. Comparing to the traditional X-Line LED, size of the luminaire has been reduced, and all construction has been closed in a narrow 48 mm profile, which gives now a more elegant form of the product. The X-Line Slim uses a PLX or Micro-PRM opal diffuser. All of this allows to manipulate light and create lighting systems, facilitating the creation of comfortable vision in the interiors and their aesthetic appearance. The X-Line Slim luminaire is designed for mounting on ceiling.

### Mechanical data

| Assembly         | surface mounted on ceiling                |
|------------------|-------------------------------------------|
| Material         | aluminum                                  |
| Color            | anodised aluminum                         |
| Diffuser         | Micro-PRM (micro-prismatic diffuser PMMA) |
| Impact resistant | IK04                                      |
| Dimensions [mm]  | 1700 x 48 x 70                            |