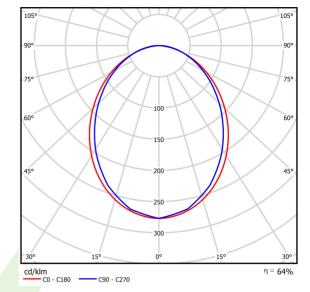

## Light and electrical data

| LED                                    |
|----------------------------------------|
| 3926                                   |
| 20                                     |
| 2519                                   |
| 21,7                                   |
| 116,1                                  |
| 4000                                   |
| >80                                    |
| 3                                      |
| (C0-C180) / (C90-C270) - 96,4° / 90,2° |
| I                                      |
| IP40                                   |
| 220240 V, 5060 Hz                      |
| 100000 (1) / 147000 (2)                |
| L80/B10 (1) / L70/B10 (2)              |
| 5 ÷ 30                                 |
| standard on/off (E)                    |
| >0,95                                  |
| 22 (B10), 34 (B16), 33 (C10), 54 (C16) |
|                                        |

# A graph of light