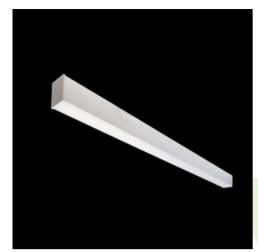

### **Description**

The luminaire is made of aluminum profile. Comparing to the traditional X-Line LED, size of the luminaire has been reduced, and all construction has been closed in a narrow 48 mm profile, which gives now a more elegant form of the product. The X-Line Slim uses a PLX or Micro-PRM opal diffuser. All of this allows to manipulate light and create lighting systems, facilitating the creation of comfortable vision in the interiors and their aesthetic appearance. The X-Line Slim luminaire is designed for mounting on ceiling.

## Mechanical data

| Assembly         | surface mounted on ceiling |
|------------------|----------------------------|
| Material         | aluminum                   |
| Color            | anodised aluminum          |
| Diffuser         | PLX (PMMA opal)            |
| Impact resistant | IK04                       |
| Weight [kg]      | 2,6                        |
| Dimensions [mm]  | 1698 x 48 x 70             |