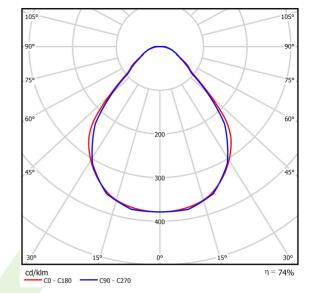

## Light and electrical data

| LED                                  |
|--------------------------------------|
| 2617                                 |
| 13,3                                 |
| 1945                                 |
| 14,4                                 |
| 135,1                                |
| 4000                                 |
| >80                                  |
| 3                                    |
| (C0-C180) / (C90-C270) - 88,4° / 86° |
| I                                    |
| IP40                                 |
| 220240 V, 5060 Hz                    |
| 100000 (1) / 147000 (2)              |
| L80/B10 (1) / L70/B10 (2)            |
| 5 ÷ 30                               |
| standard on/off (E)                  |
| >0,95                                |
|                                      |
|                                      |

# A graph of light