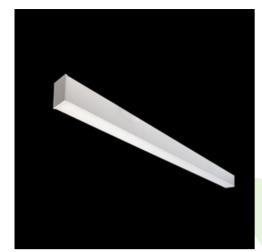

Product: X-LINE SLIM SURFACE LED 2600 MICRO-PRM E 24 840 / L-1138MM

Index: 19.4183.1121.24

#### **Description**

The luminaire is made of aluminum profile. Comparing to the traditional X-Line LED, size of the luminaire has been reduced, and all construction has been closed in a narrow 48 mm profile, which gives now a more elegant form of the product. The X-Line Slim uses a PLX or Micro-PRM opal diffuser. All of this allows to manipulate light and create lighting systems, facilitating the creation of comfortable vision in the interiors and their aesthetic appearance. The X-Line Slim luminaire is designed for mounting on ceiling.

### Mechanical data

| Assembly         | surface mounted on ceiling                |
|------------------|-------------------------------------------|
| Material         | aluminum                                  |
| Color            | anodised aluminum                         |
| Diffuser         | Micro-PRM (micro-prismatic diffuser PMMA) |
| Impact resistant | IK04                                      |
| Weight [kg]      | 1,77                                      |
| Dimensions [mm]  | 1138 x 48 x 70                            |