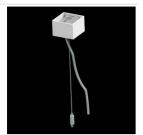

#### Index 6E1-500KWAN1P-5 Name SUSPENSION NEW TYPE-A 24 LENGHT 1,5M WIRE 5X 1-POINT

Index 6E1-9875-3-1,5

#### Name SUSPENSION NEW TYPE-C LENGHT-1,5 METER WITHOUT WIRE 1-POINT

Index 6E1-8670-B-1,5

Name SUSPENSION NEW TYPE-E LENGHT-1,5 METER WITHOUT WIRE 1-POINT

Index 6E1-9875-4-1,5-5X

Name SUSPENSION NEW TYPE-D LENGHT-1,5 METER WIRE 5X 1-POINT