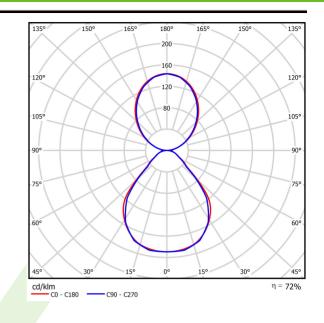

# Product: X-LINE SLIM UP&DOWN LED 7800/7800 PC/MICRO-PRM EDD 24 840 LINE-S / L-3395mm S-1,5M Index: 19.4182.5623.24



## A graph of light







### Accessories

#### Index 6E1-500KWAN1P-5 Name SUSPENSION NEW TYPE-A 24 LENGHT 1,5M WIRE 5X 1-POINT



Index 6E1-9875-3-1,5

#### Name SUSPENSION NEW TYPE-C LENGHT-1,5 METER WITHOUT WIRE 1-POINT





Index 6E1-8670-B-1,5

Name SUSPENSION NEW TYPE-E LENGHT-1,5 METER WITHOUT WIRE 1-POINT



Index 6E1-9875-4-1,5-5X

Name SUSPENSION NEW TYPE-D LENGHT-1,5 METER WIRE 5X 1-POINT



#### Luminous flux tolerance +/- 10%. Power tolerance +/- 10%. Technical data may be changed. Photos of the luminaires may differ from reality. Date of last update: 24-01-2023