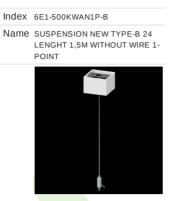

#### Index 6E1-500KWAN1P-5 Name SUSPENSION NEW TYPE-A 24 LENGHT 1,5M WIRE 5X 1-POINT

Index 6E1-9875-3-1,5