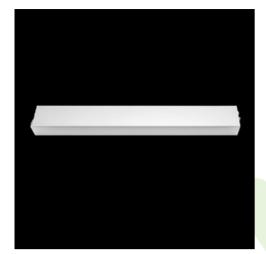

# **Description**

Luminaire for building long light lines made of aluminum profile. Its characteristic feature is the light distribution in the upper and lower half-space. Comparing to the traditional X-Line LED, size of the luminaire has been reduced, and all construction has been closed in a narrow 48 mm profile, which gives now a more elegant form of the product. The X-Line Slim uses a PC and Micro-PRM opal diffuser (intended only for the lower beam). All of this allows to manipulate light and create lighting systems, facilitating the creation of comfortable vision in the interiors and their aesthetic appearance. The X-Line Slim luminaire is designed for mounting on suspensions. LED sources distributing light in both the lower and upper half-space are connected into one circuit and use a common, single power supply. Power supply connection only via EL-marked luminaire.

## Mechanical data

| Assembly         | surface mounted on slings                             |
|------------------|-------------------------------------------------------|
| Material         | aluminum                                              |
| Color            | anodised aluminum                                     |
| Diffuser         | PC/PLX (opalescent polycarbonate/PMMA opal) [up/down] |
| Impact resistant | IK04                                                  |
| Dimensions [mm]  | 2244 x 48 x 70                                        |