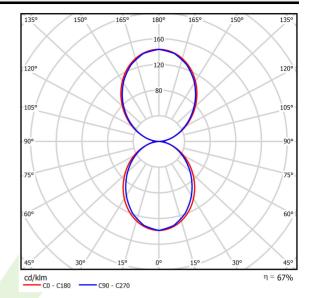

## Light and electrical data

| Light source                        | LED                                    |
|-------------------------------------|----------------------------------------|
| Luminous flux LED [lm]              | 10465,3                                |
| LED power [W]                       | 51,5                                   |
| Luminaire luminous flux [lm]        | 6989                                   |
| Power of luminaire [W]              | 57,7                                   |
| Luminaire's light efficiency [lm/W] | 121,1                                  |
| Color of the light [K]              | 4000                                   |
| CRI                                 | >80                                    |
| SDCM (LED sources)                  | 3                                      |
| Beam angle [°]                      | (C0-C180) / (C90-C270) - 96,4° / 90,2° |
| Protection against electric shock   | I                                      |
| Protection degree                   | IP40                                   |
| Voltage                             | 220240 V, 5060 Hz                      |
| Lifetime of LED sources [h]         | 100000 (1) / 147000 (2)                |
| Lx/By                               | L80/B10 (1) / L70/B10 (2)              |
| Operating temperature range [°C]    | 5 ÷ 30                                 |
| Driver                              | standard on/off (E)                    |
| Power factor cos φ                  | >0,95                                  |
| Circuit load capacity               | 16 (B10), 26 (B16), 23 (C10), 37 (C16) |

# A graph of light