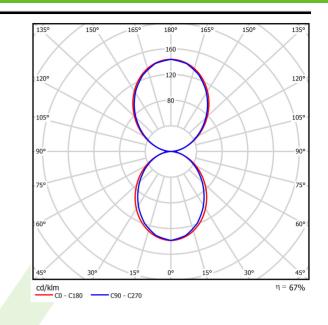

# Product: X-LINE SLIM UP&DOWN LED 5200/5200 PC/PLX EDD 24 840 LINE-1EL / L-2252mm S-1,5M Index: 19.4182.4123.24



## A graph of light







### Accessories

#### Index 6E1-500KWAN1P-5 Name SUSPENSION NEW TYPE-A 24 LENGHT 1,5M WIRE 5X 1-POINT



Index 6E1-9875-3-1,5

#### Name SUSPENSION NEW TYPE-C LENGHT-1,5 METER WITHOUT WIRE 1-POINT





Index 6E1-8670-B-1,5

Name SUSPENSION NEW TYPE-E LENGHT-1,5 METER WITHOUT WIRE 1-POINT



Index 6E1-9875-4-1,5-5X

Name SUSPENSION NEW TYPE-D LENGHT-1,5 METER WIRE 5X 1-POINT



#### Luminous flux tolerance +/- 10%. Power tolerance +/- 10%. Technical data may be changed. Photos of the luminaires may differ from reality. Date of last update: 24-01-2023