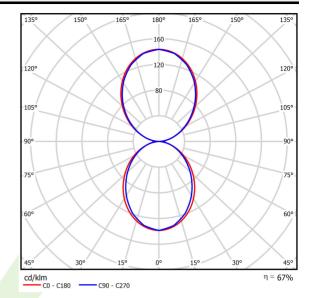

## Light and electrical data

| Light source                        | LED                                    |
|-------------------------------------|----------------------------------------|
| Luminous flux LED [lm]              | 7849                                   |
| LED power [W]                       | 38,6                                   |
| Luminaire luminous flux [lm]        | 5242                                   |
| Power of luminaire [W]              | 43,2                                   |
| Luminaire's light efficiency [lm/W] | 121,3                                  |
| Color of the light [K]              | 4000                                   |
| CRI                                 | >80                                    |
| SDCM (LED sources)                  | 3                                      |
| Beam angle [°]                      | (C0-C180) / (C90-C270) - 96,4° / 90,2° |
| Protection against electric shock   | I                                      |
| Protection degree                   | IP40                                   |
| Voltage                             | 220240 V, 5060 Hz                      |
| Lifetime of LED sources [h]         | 100000 (1) / 147000 (2)                |
| Lx/By                               | L80/B10 (1) / L70/B10 (2)              |
| Operating temperature range [°C]    | 5 ÷ 30                                 |
| Driver                              | standard on/off (E)                    |
| Power factor cos φ                  | >0,95                                  |
| Circuit load capacity               | 16 (B10), 26 (B16), 23 (C10), 37 (C16) |

# A graph of light