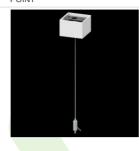

Name SUSPENSION NEW TYPE-B 24 LENGHT 1,5M WITHOUT WIRE 1-POINT

Index 6E1-8670-B-1,5

Name SUSPENSION NEW TYPE-E LENGHT-1,5 METER WITHOUT WIRE 1-POINT

Index 6E1-9875-4-1,5-3X

Name SUSPENSION NEW TYPE-D LENGHT-1,5 METER WIRE 3X 1-POINT