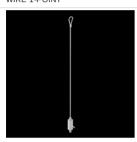

Name SUSPENSION NEW TYPE-B 24 LENGHT 1,5M WITHOUT WIRE 1-POINT

Index 6E1-8670-B-1,5

Name SUSPENSION NEW TYPE-E LENGHT-1,5 METER WITHOUT WIRE 1-POINT

Index 6E1-9875-4-1,5-3X

Name SUSPENSION NEW TYPE-D LENGHT-1,5 METER WIRE 3X 1-POINT