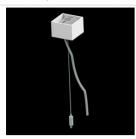

### **Accessories**

Index 6E1-500KWAN1P-3

Name SUSPENSION NEW TYPE-A 24 LENGHT 1,5M WIRE 3X 1-POINT

Index 6E1-9875-3-1,5

Name SUSPENSION NEW TYPE-C LENGHT-1,5 METER WITHOUT WIRE 1-POINT

Index 6E1-500KWAN1P-B