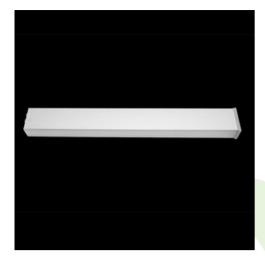

Product: X-LINE SLIM UP&DOWN LED 3900/3900 PC/PLX E 24 840 LINE-EP / L-1702mm S-1,5M

Index: 19.4182.3221.24

## **Description**

Luminaire for building long light lines made of aluminum profile. Its characteristic feature is the light distribution in the upper and lower half-space. Comparing to the traditional X-Line LED, size of the luminaire has been reduced, and all construction has been closed in a narrow 48 mm profile, which gives now a more elegant form of the product. The X-Line Slim uses a PC and Micro-PRM opal diffuser (intended only for the lower beam). All of this allows to manipulate light and create lighting systems, facilitating the creation of comfortable vision in the interiors and their aesthetic appearance. The X-Line Slim luminaire is designed for mounting on suspensions. LED sources distributing light in both the lower and upper half-space are connected into one circuit and use a common, single power supply. Power supply connection only via EL-marked luminaire.

### Mechanical data

| Assembly         | surface mounted on slings                             |
|------------------|-------------------------------------------------------|
| Material         | aluminum                                              |
| Color            | anodised aluminum                                     |
| Diffuser         | PC/PLX (opalescent polycarbonate/PMMA opal) [up/down] |
| Impact resistant | IK04                                                  |
| Dimensions [mm]  | 1702 x 48 x 70                                        |