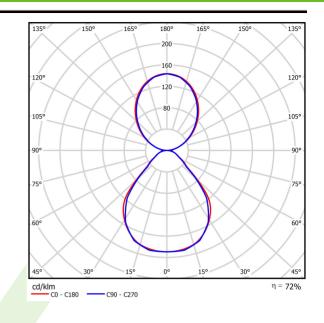

# Product: X-LINE SLIM UP&DOWN LED 2600/2600 PC/MICRO-PRM EDD 24 840 LINE-1EL / L-1142mm S-1,5M Index: 19.4182.2423.24



## A graph of light







### Accessories

#### Index 6E1-500KWAN1P-5 Name SUSPENSION NEW TYPE-A 24 LENGHT 1,5M WIRE 5X 1-POINT



Index 6E1-9875-3-1,5

#### Name SUSPENSION NEW TYPE-C LENGHT-1,5 METER WITHOUT WIRE 1-POINT





Index 6E1-8670-B-1,5

Name SUSPENSION NEW TYPE-E LENGHT-1,5 METER WITHOUT WIRE 1-POINT



Index 6E1-9875-4-1,5-5X

Name SUSPENSION NEW TYPE-D LENGHT-1,5 METER WIRE 5X 1-POINT



#### Luminous flux tolerance +/- 10%. Power tolerance +/- 10%. Technical data may be changed. Photos of the luminaires may differ from reality. Date of last update: 24-01-2023