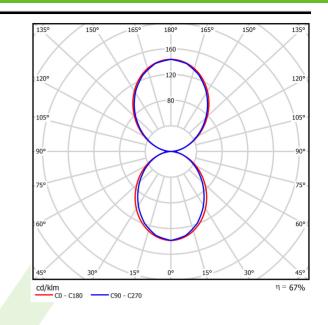

# Product: X-LINE SLIM UP&DOWN LED 2600/2600 PC/PLX EDD 24 840 LINE-1EL / L-1142mm S-1,5M Index: 19.4182.2123.24



## A graph of light







### Accessories

#### Index 6E1-500KWAN1P-5 Name SUSPENSION NEW TYPE-A 24 LENGHT 1,5M WIRE 5X 1-POINT



Index 6E1-9875-3-1,5

#### Name SUSPENSION NEW TYPE-C LENGHT-1,5 METER WITHOUT WIRE 1-POINT





Index 6E1-8670-B-1,5

Name SUSPENSION NEW TYPE-E LENGHT-1,5 METER WITHOUT WIRE 1-POINT



Index 6E1-9875-4-1,5-5X

Name SUSPENSION NEW TYPE-D LENGHT-1,5 METER WIRE 5X 1-POINT



#### Luminous flux tolerance +/- 10%. Power tolerance +/- 10%. Technical data may be changed. Photos of the luminaires may differ from reality. Date of last update: 24-01-2023