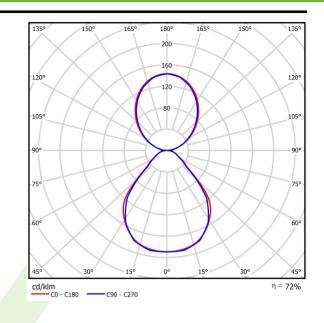

# Product: X-LINE SLIM UP&DOWN LED 1300/1300 PC/MICRO-PRM EDD 24 840 LINE-1EL / L-582mm S-1,5M Index: 19.4182.1423.24



## A graph of light







### Accessories

#### Index 6E1-500KWAN1P-5 Name SUSPENSION NEW TYPE-A 24 LENGHT 1,5M WIRE 5X 1-POINT



Index 6E1-9875-3-1,5

#### Name SUSPENSION NEW TYPE-C LENGHT-1,5 METER WITHOUT WIRE 1-POINT





Index 6E1-8670-B-1,5

Name SUSPENSION NEW TYPE-E LENGHT-1,5 METER WITHOUT WIRE 1-POINT



Index 6E1-9875-4-1,5-5X

Name SUSPENSION NEW TYPE-D LENGHT-1,5 METER WIRE 5X 1-POINT



#### Luminous flux tolerance +/- 10%. Power tolerance +/- 10%. Technical data may be changed. Photos of the luminaires may differ from reality. Date of last update: 24-01-2023