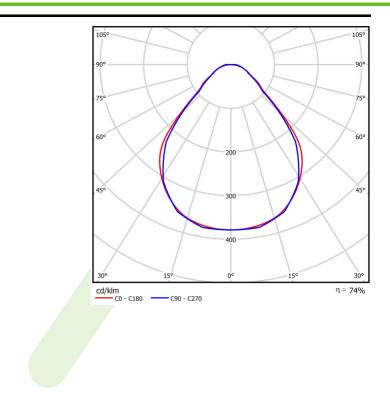

# Product: X-LINE SLIM L-DOWN LED 8800 MICRO-PRM EDD 24 840 LINE-1EL / L-2252MM S-1,5M Index: 19.4179.4423.24



## A graph of light







### Accessories

#### Index 6E1-500KWAN1P-5 Name SUSPENSION NEW TYPE-A 24 LENGHT 1,5M WIRE 5X 1-POINT



Index 6E1-9875-3-1,5

#### Name SUSPENSION NEW TYPE-C LENGHT-1,5 METER WITHOUT WIRE 1-POINT





Index 6E1-8670-B-1,5

Name SUSPENSION NEW TYPE-E LENGHT-1,5 METER WITHOUT WIRE 1-POINT



Index 6E1-9875-4-1,5-5X

Name SUSPENSION NEW TYPE-D LENGHT-1,5 METER WIRE 5X 1-POINT



#### Luminous flux tolerance +/- 10%. Power tolerance +/- 10%. Technical data may be changed. Photos of the luminaires may differ from reality. Date of last update: 24-01-2023