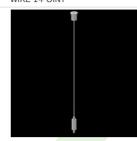

#### **Accessories**

Index 6E1-500KWAN1P-5

Name SUSPENSION NEW TYPE-A 24 LENGHT 1,5M WIRE 5X 1-POINT

Index 6E1-9875-3-1,5

Name SUSPENSION NEW TYPE-C LENGHT-1,5 METER WITHOUT WIRE 1-POINT

Index 6E1-500KWAN1P-B