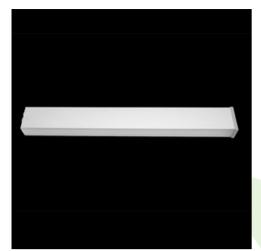

### **Description**

Index

Luminaire for building long light lines made of aluminum profile. There is only lower half-space light distribution (L-DOWN). Comparing to the traditional X-Line LED, size of the luminaire has been reduced, and all construction has been closed in a narrow 48 mm profile, which gives now a more elegant form of the product. The X-Line Slim uses a PLX or Micro-PRM opal diffuser. All of this allows to manipulate light and create lighting systems, facilitating the creation of comfortable vision in the interiors and their aesthetic appearance. The X-Line Slim luminaire is designed for mounting on suspension. Power supply connection only via EL-marked luminaire.

#### Mechanical data

| Assembly         | surface mounted on slings                 |
|------------------|-------------------------------------------|
| Material         | aluminum                                  |
| Color            | anodised aluminum                         |
| Diffuser         | Micro-PRM (micro-prismatic diffuser PMMA) |
| Impact resistant | IK04                                      |
| Dimensions [mm]  | 1132 x 48 x 70                            |