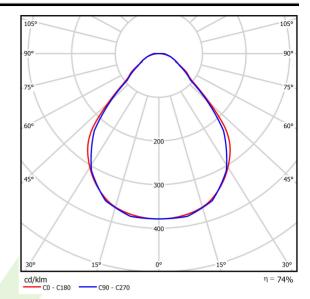

## Light and electrical data

| LED                                  |
|--------------------------------------|
| 4565                                 |
| 23,4                                 |
| 3393                                 |
| 24,7                                 |
| 137,4                                |
| 4000                                 |
| >80                                  |
| 3                                    |
| (C0-C180) / (C90-C270) - 88,4° / 86° |
| I                                    |
| IP40                                 |
| 220240 V, 5060 Hz                    |
| 100000 (1) / 147000 (2)              |
| L80/B10 (1) / L70/B10 (2)            |
| 5 ÷ 30                               |
|                                      |
| DIM DALI (EDD)                       |
| DIM DALI (EDD)<br>>0,95              |
|                                      |

# A graph of light