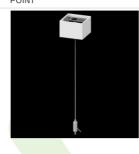

Name SUSPENSION NEW TYPE-B 24 LENGHT 1,5M WITHOUT WIRE 1-POINT

Index 6E1-8670-B-1,5

Name SUSPENSION NEW TYPE-E LENGHT-1,5 METER WITHOUT WIRE 1-POINT

Index 6E1-9875-4-1,5-5X

Name SUSPENSION NEW TYPE-D LENGHT-1,5 METER WIRE 5X 1-POINT