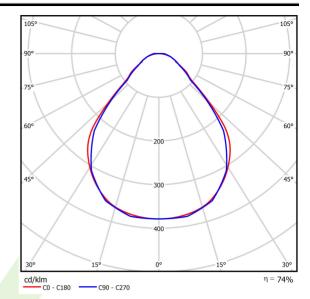

## Light and electrical data

| LED                                    |
|----------------------------------------|
| 2283                                   |
| 11,7                                   |
| 1697                                   |
| 12,6                                   |
| 134,7                                  |
| 4000                                   |
| >80                                    |
| 3                                      |
| (C0-C180) / (C90-C270) - 88,4° / 86°   |
| I                                      |
| IP40                                   |
| 220240 V, 5060 Hz                      |
| 100000 (1) / 147000 (2)                |
| L80/B10 (1) / L70/B10 (2)              |
| 5 ÷ 30                                 |
| DIM DALI (EDD)                         |
| >0,95                                  |
| 14 (B10), 24 (B16), 22 (C10), 36 (C16) |
|                                        |

# A graph of light