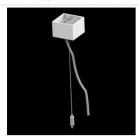

#### **Accessories**

Index 6E1-500KWAN1P-5

Name SUSPENSION NEW TYPE-A 24 LENGHT 1,5M WIRE 5X 1-POINT

Index 6E1-9875-3-1,5

Name SUSPENSION NEW TYPE-C LENGHT-1,5 METER WITHOUT WIRE 1-POINT

Index 6E1-500KWAN1P-B