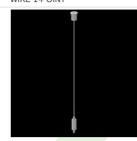

Name SUSPENSION NEW TYPE-B 24 LENGHT 1,5M WITHOUT WIRE 1-POINT

Index 6E1-8670-B-1,5

Name SUSPENSION NEW TYPE-E LENGHT-1,5 METER WITHOUT WIRE 1-POINT

Index 6E1-9875-4-1,5-5X

Name SUSPENSION NEW TYPE-D LENGHT-1,5 METER WIRE 5X 1-POINT