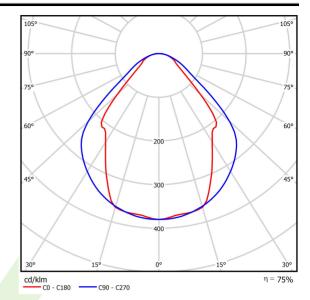

## Light and electrical data

| LED                                    |
|----------------------------------------|
| 9130                                   |
| 46,8                                   |
| 6877                                   |
| 49,1                                   |
| 140,1                                  |
| 4000                                   |
| >80                                    |
| 3                                      |
| (C0-C180) / (C90-C270) - 82,8° / 97,2° |
| 1                                      |
| IP44                                   |
| 220240 V, 5060 Hz                      |
| 100000 (1) / 147000 (2)                |
| L80/B10 (1) / L70/B50 (2)              |
| 5 ÷ 30                                 |
|                                        |
| standard on/off (E)                    |
| >0,95                                  |
|                                        |