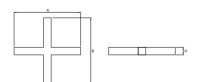

#### Mechanical data

| Assembly         | directly mounted to ceiling construction or<br>surface mounted on slings |
|------------------|--------------------------------------------------------------------------|
| Material         | aluminum                                                                 |
| Color            | anodised aluminum                                                        |
| Diffuser         | Micro-PRM (micro-prismatic diffuser PMMA)                                |
| Impact resistant | IK04                                                                     |
| Dimensions [mm]  | 1126 x 1126 x 71                                                         |