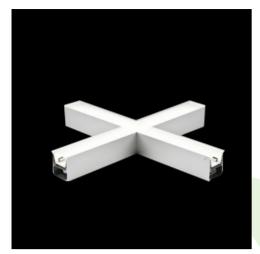

Product: X-LINE LED 8800 PLX E 24 840 LINE-S / CONNECTOR TYPE-X 600/600/600/600

Index: 19.4178.2121.24

### **Product information**

| Category | Surface mounted luminaires                                             |
|----------|------------------------------------------------------------------------|
| Family   | X-LINE LED CONNECTOR X                                                 |
| Name     | X-LINE LED 8800 PLX E 24 840 LINE-S / CONNECTOR TYPE-X 600/600/600/600 |
| Index    | 19.4178.2121.24                                                        |

#### Mechanical data

| Assembly         | directly mounted to ceiling construction or<br>surface mounted on slings |
|------------------|--------------------------------------------------------------------------|
| Material         | aluminum                                                                 |
| Color            | anodised aluminum                                                        |
| Diffuser         | PLX (PMMA opal)                                                          |
| Impact resistant | IK04                                                                     |
| Dimensions [mm]  | 1126 x 1126 x 71                                                         |