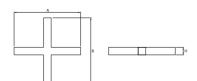

#### Mechanical data

| Assembly         | directly mounted to ceiling construction or<br>surface mounted on slings |
|------------------|--------------------------------------------------------------------------|
| Material         | aluminum                                                                 |
| Color            | anodised aluminum                                                        |
| Diffuser         | PLX (PMMA opal)                                                          |
| Impact resistant | IK04                                                                     |
| Dimensions [mm]  | 1126 x 1126 x 71                                                         |