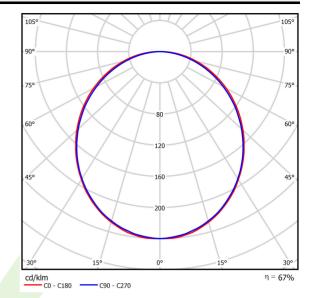

# Light and electrical data

| Light source                        | LED                                    |
|-------------------------------------|----------------------------------------|
| Luminous flux LED [lm]              | 9130                                   |
| LED power [W]                       | 46,8                                   |
| Luminaire luminous flux [lm]        | 6086                                   |
| Power of luminaire [W]              | 49,1                                   |
| Luminaire's light efficiency [lm/W] | 124                                    |
| Color of the light [K]              | 4000                                   |
| CRI                                 | >80                                    |
| SDCM (LED sources)                  | 3                                      |
| Beam angle [°]                      | (C0-C180) / (C90-C270) - 109° / 107,2° |
| Protection against electric shock   | I                                      |
| Protection degree                   | IP44                                   |
| Voltage                             | 220240 V, 5060 Hz                      |
| Lifetime of LED sources [h]         | 100000 (1) / 147000 (2)                |
| Lx/By                               | L80/B10 (1) / L70/B50 (2)              |
| Operating temperature range [°C]    | 5 ÷ 30                                 |
| Driver                              | standard on/off (E)                    |
| Power factor cos φ                  | >0,95                                  |
| Circuit load capacity               | 15 (B10), 25 (B16), 24 (C10), 38 (C16) |

# A graph of light