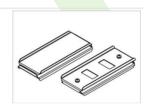

## **Description**

Light fitting made out of aluminium profile equipped with opal diffuser or MPRM and driver.X-LINE fittings are intended to be mounted on ceiling or pendants. The luminaries are adjusted to be linked together with specially designed links, which provide great freedom in arranging elements of the system as well as great functionality. In the family of X-LINE LED fittings modules of renowned brands are applied.

### **Product information**

| Category | Surface mounted luminaires                                             |
|----------|------------------------------------------------------------------------|
| Family   | X-LINE LED CONNECTOR X                                                 |
| Name     | X-LINE LED 8800 PLX E 24 840 LINE-S / CONNECTOR TYPE-X 600/600/600/600 |
| Index    | 19.4178.2121.24                                                        |

#### Mechanical data

| Assembly         | directly mounted to ceiling construction or<br>surface mounted on slings |
|------------------|--------------------------------------------------------------------------|
| Material         | aluminum                                                                 |
| Color            | anodised aluminum                                                        |
| Diffuser         | PLX (PMMA opal)                                                          |
| Impact resistant | IK04                                                                     |
| Dimensions [mm]  | 1126 x 1126 x 71                                                         |