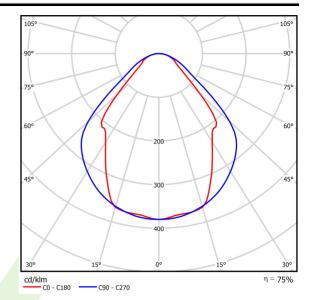

## Light and electrical data

| Light source                        | LED                                    |
|-------------------------------------|----------------------------------------|
| Luminous flux LED [lm]              | 6848                                   |
| LED power [W]                       | 33,7                                   |
| Luminaire luminous flux [lm]        | 5158                                   |
| Power of luminaire [W]              | 35,3                                   |
| Luminaire's light efficiency [lm/W] | 146,1                                  |
| Color of the light [K]              | 4000                                   |
| CRI                                 | >80                                    |
| SDCM (LED sources)                  | 3                                      |
| Beam angle [°]                      | (C0-C180) / (C90-C270) - 82,8° / 97,2° |
| Protection against electric shock   | 1                                      |
| Protection degree                   | IP44                                   |
| Voltage                             | 220240 V, 5060 Hz                      |
| Lifetime of LED sources [h]         | 100000 (1) / 147000 (2)                |
| Lx/By                               | L80/B10 (1) / L70/B50 (2)              |
| Operating temperature range [°C]    | 5 ÷ 30                                 |
| Driver                              | DIM DALI (EDD)                         |
| Power factor cos φ                  | >0,95                                  |
| Circuit load capacity               | 14 (B10), 23 (B16), 22 (C10), 35 (C16) |
|                                     |                                        |

# A graph of light