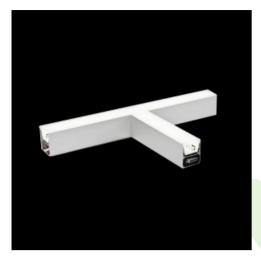

Product: X-LINE LED 6600 MICRO-PRM EDD 24 840 LINE-1S / CONNECTOR TYPE-TA 600/600/600

Index: 19.4177.4123.24

#### **Product information**

Category Surface mounted luminaires

Family X-LINE LED CONNECTOR T

Name X-LINE LED 6600 MICRO-PRM EDD 24 840 LINE-1S / CONNECTOR TYPE-TA 600/600/600

19.4177.4123.24

Index