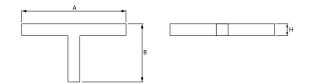

#### Mechanical data

| Assembly         | directly mounted to ceiling construction or<br>surface mounted on slings |
|------------------|--------------------------------------------------------------------------|
| Material         | aluminum                                                                 |
| Color            | anodised aluminum                                                        |
| Diffuser         | Micro-PRM (micro-prismatic diffuser PMMA)                                |
| Impact resistant | IK04                                                                     |
| Weight [kg]      | 3,97                                                                     |
| Dimensions [mm]  | 1126 x 593 x 71                                                          |