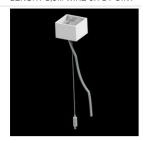

#### **Accessories**

Index 6E1-500KWAN1P-5

Name SUSPENSION NEW TYPE-A 24 LENGHT 1,5M WIRE 5X 1-POINT

Index 6E1-9875-3-1,5

Name SUSPENSION NEW TYPE-C LENGHT-1,5 METER WITHOUT WIRE 1-POINT

Index 6E1-500KWAN1P-B

Name SUSPENSION NEW TYPE-B 24
LENGHT 1,5M WITHOUT WIRE 1POINT

Index 0E1XLL-SLED

Name X-LINE Clamp for line luminaires

Index 6E1-8670-B-1,5

Name SUSPENSION NEW TYPE-E LENGHT-1,5 METER WITHOUT WIRE 1-POINT

Index 6E1-9875-4-1,5-5X

Name SUSPENSION NEW TYPE-D LENGHT-1,5 METER WIRE 5X 1-POINT