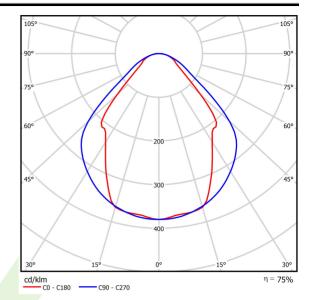

Index 19.4177.2313.24

| Light source                        | LED                                    |
|-------------------------------------|----------------------------------------|
| Luminous flux LED [lm]              | 3788                                   |
| LED power [W]                       | 20                                     |
| Luminaire luminous flux [lm]        | 2853                                   |
| Power of luminaire [W]              | 21,7                                   |
| Luminaire's light efficiency [lm/W] | 131,5                                  |
| Color of the light [K]              | 3000                                   |
| CRI                                 | >80                                    |
| SDCM (LED sources)                  | 3                                      |
| Beam angle [°]                      | (C0-C180) / (C90-C270) - 82,8° / 97,2° |
| Protection against electric shock   | I                                      |
| Protection degree                   | IP44                                   |
| Voltage                             | 220240 V, 5060 Hz                      |
| Lifetime of LED sources [h]         | 100000 (1) / 147000 (2)                |
| Lx/By                               | L80/B10 (1) / L70/B50 (2)              |
| Operating temperature range [°C]    | 5 ÷ 30                                 |
| Driver                              | DIM DALI (EDD)                         |
| Power factor cos φ                  | >0,95                                  |
| Circuit load capacity               | 17 (B10), 28 (B16), 26 (C10), 41 (C16) |
|                                     |                                        |

# A graph of light