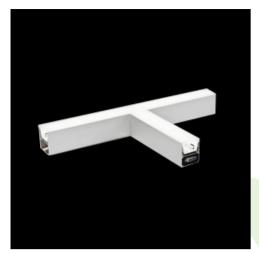

Product: X-LINE LED 3900 MICRO-PRM EDD 24 830 LINE-1S / CONNECTOR TYPE-TC 600/600/600

Index: 19.4177.2313.24

# **Description**

Light fitting made out of aluminium profile equipped with opal diffuser or MPRM and driver.X-LINE fittings are intended to be mounted on ceiling or pendants. The luminaries are adjusted to be linked together with specially designed links, which provide great freedom in arranging elements of the system as well as great functionality. In the family of X-LINE LED fittings modules of renowned brands are applied.

### Mechanical data

| Assembly         | directly mounted to ceiling construction or<br>surface mounted on slings |
|------------------|--------------------------------------------------------------------------|
| Material         | aluminum                                                                 |
| Color            | anodised aluminum                                                        |
| Diffuser         | Micro-PRM (micro-prismatic diffuser PMMA)                                |
| Impact resistant | IK04                                                                     |
| Dimensions [mm]  | 1126 x 593 x 71                                                          |