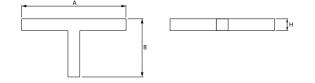

### Mechanical data

| Assembly         | directly mounted to ceiling construction or<br>surface mounted on slings |
|------------------|--------------------------------------------------------------------------|
| Material         | aluminum                                                                 |
| Color            | anodised aluminum                                                        |
| Diffuser         | Micro-PRM (micro-prismatic diffuser PMMA)                                |
| Impact resistant | IK04                                                                     |
| Dimensions [mm]  | 1126 x 593 x 71                                                          |