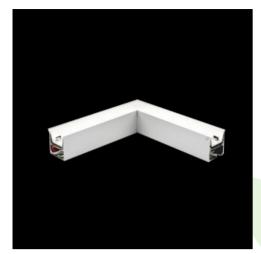

Product: X-LINE LED 4400 MICRO-PRM E 24 830 LINE-S / CONNECTOR TYPE-LB 600/600

Index: 19.4176.8611.24

### **Description**

Light fitting made out of aluminium profile equipped with opal diffuser or MPRM and driver.X-LINE fittings are intended to be mounted on ceiling or pendants. The luminaries are adjusted to be linked together with specially designed links, which provide great freedom in arranging elements of the system as well as great functionality. In the family of X-LINE LED fittings modules of renowned brands are applied.

#### Mechanical data

| Assembly         | directly mounted to ceiling construction or<br>surface mounted on slings |
|------------------|--------------------------------------------------------------------------|
| Material         | aluminum                                                                 |
| Color            | anodised aluminum                                                        |
| Diffuser         | Micro-PRM (micro-prismatic diffuser PMMA)                                |
| Impact resistant | IK04                                                                     |
| Dimensions [mm]  | 593 x 593 x 71                                                           |