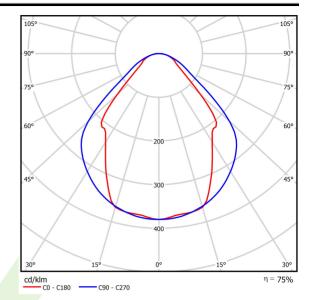

## Light and electrical data

| Light source                        | LED                                    |
|-------------------------------------|----------------------------------------|
| Luminous flux LED [lm]              | 4406                                   |
| LED power [W]                       | 23,4                                   |
| Luminaire luminous flux [lm]        | 3319                                   |
| Power of luminaire [W]              | 24,7                                   |
| Luminaire's light efficiency [lm/W] | 134,4                                  |
| Color of the light [K]              | 3000                                   |
| CRI                                 | >80                                    |
| SDCM (LED sources)                  | 3                                      |
| Beam angle [°]                      | (C0-C180) / (C90-C270) - 82,8° / 97,2° |
| Protection against electric shock   | I                                      |
| Protection degree                   | IP44                                   |
| Voltage                             | 220240 V, 5060 Hz                      |
| Lifetime of LED sources [h]         | 100000 (1) / 147000 (2)                |
| Lx/By                               | L80/B10 (1) / L70/B50 (2)              |
| Operating temperature range [°C]    | 5 ÷ 30                                 |
| Driver                              | standard on/off (E)                    |
| Power factor cos φ                  | >0,95                                  |
| Circuit load capacity               | 30 (B10), 48 (B16), 43 (C10), 70 (C16) |

# A graph of light