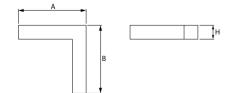

#### Mechanical data

| Assembly         | directly mounted to ceiling construction or<br>surface mounted on slings |
|------------------|--------------------------------------------------------------------------|
| Material         | aluminum                                                                 |
| Color            | anodised aluminum                                                        |
| Diffuser         | Micro-PRM (micro-prismatic diffuser PMMA)                                |
| Impact resistant | IK04                                                                     |
| Dimensions [mm]  | 593 x 593 x 71                                                           |