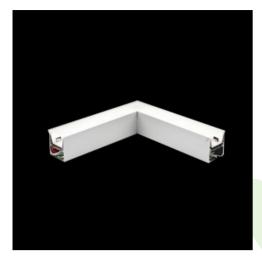

Product: X-LINE LED 4400 MICRO-PRM EDD 24 830 LINE-1S / CONNECTOR TYPE-LA 600/600

Index: 19.4176.8513.24

## **Description**

Light fitting made out of aluminium profile equipped with opal diffuser or MPRM and driver.X-LINE fittings are intended to be mounted on ceiling or pendants. The luminaries are adjusted to be linked together with specially designed links, which provide great freedom in arranging elements of the system as well as great functionality. In the family of X-LINE LED fittings modules of renowned brands are applied.

#### Mechanical data

| Assembly         | directly mounted to ceiling construction or<br>surface mounted on slings |
|------------------|--------------------------------------------------------------------------|
| Material         | aluminum                                                                 |
| Color            | anodised aluminum                                                        |
| Diffuser         | Micro-PRM (micro-prismatic diffuser PMMA)                                |
| Impact resistant | IK04                                                                     |
| Dimensions [mm]  | 593 x 593 x 71                                                           |