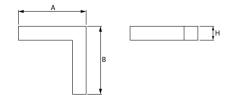

#### Mechanical data

| Assembly         | directly mounted to ceiling construction or<br>surface mounted on slings |
|------------------|--------------------------------------------------------------------------|
| Material         | aluminum                                                                 |
| Color            | anodised aluminum                                                        |
| Diffuser         | Micro-PRM (micro-prismatic diffuser PMMA)                                |
| Impact resistant | IK04                                                                     |
| Dimensions [mm]  | 593 x 593 x 71                                                           |