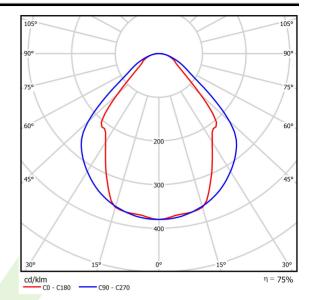

## Light and electrical data

| Light source                        | LED                                    |
|-------------------------------------|----------------------------------------|
| Luminous flux LED [lm]              | 4406                                   |
| LED power [W]                       | 23,4                                   |
| Luminaire luminous flux [lm]        | 3319                                   |
| Power of luminaire [W]              | 24,7                                   |
| Luminaire's light efficiency [lm/W] | 134,4                                  |
| Color of the light [K]              | 3000                                   |
| CRI                                 | >80                                    |
| SDCM (LED sources)                  | 3                                      |
| Beam angle [°]                      | (C0-C180) / (C90-C270) - 82,8° / 97,2° |
| Protection against electric shock   | I                                      |
| Protection degree                   | IP44                                   |
| Voltage                             | 220240 V, 5060 Hz                      |
| Lifetime of LED sources [h]         | 100000 (1) / 147000 (2)                |
| Lx/By                               | L80/B10 (1) / L70/B50 (2)              |
| Operating temperature range [°C]    | 5 ÷ 30                                 |
| Driver                              | DIM DALI (EDD)                         |
| Power factor cos φ                  | >0,95                                  |
| Circuit load capacity               | 17 (B10), 28 (B16), 26 (C10), 41 (C16) |

# A graph of light