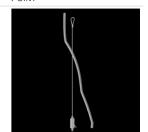

Name SUSPENSION NEW TYPE-B 24
LENGHT 1,5M WITHOUT WIRE 1POINT

Index 0E1XLL-SLED

Name X-LINE Clamp for line luminaires

Index 6E1-8670-B-1,5

Name SUSPENSION NEW TYPE-E LENGHT-1,5 METER WITHOUT WIRE 1-POINT

Index 6E1-9875-4-1,5-5X

Name SUSPENSION NEW TYPE-D LENGHT-1,5 METER WIRE 5X 1-POINT