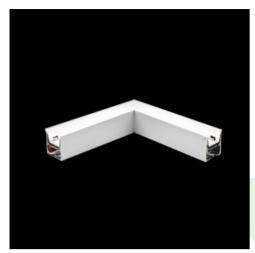

#### **Accessories**

Index 6E1-500KWAN1P-5

Name SUSPENSION NEW TYPE-A 24 LENGHT 1,5M WIRE 5X 1-POINT

Index 6E1-9875-3-1,5

Name SUSPENSION NEW TYPE-C LENGHT-1,5 METER WITHOUT WIRE 1-POINT

Index 6E1-500KWAN1P-B

Name SUSPENSION NEW TYPE-B 24
LENGHT 1,5M WITHOUT WIRE 1POINT

Index 0E1XLL-SLED

Name X-LINE Clamp for line luminaires

Index 6E1-8670-B-1,5

Name SUSPENSION NEW TYPE-E LENGHT-1,5 METER WITHOUT WIRE 1-POINT

Index 6E1-9875-4-1,5-5X

Name SUSPENSION NEW TYPE-D LENGHT-1,5 METER WIRE 5X 1-POINT