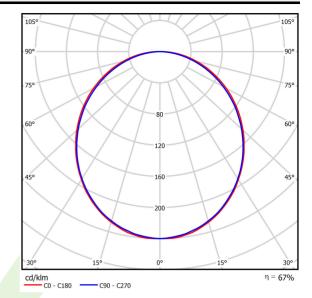

# Light and electrical data

| Light source                        | LED                                    |
|-------------------------------------|----------------------------------------|
| Luminous flux LED [lm]              | 4565                                   |
| LED power [W]                       | 23,4                                   |
| Luminaire luminous flux [lm]        | 3043                                   |
| Power of luminaire [W]              | 24,7                                   |
| Luminaire's light efficiency [lm/W] | 123,2                                  |
| Color of the light [K]              | 4000                                   |
| CRI                                 | >80                                    |
| SDCM (LED sources)                  | 3                                      |
| Beam angle [°]                      | (C0-C180) / (C90-C270) - 109° / 107,2° |
| Protection against electric shock   | I                                      |
| Protection degree                   | IP44                                   |
| Voltage                             | 220240 V, 5060 Hz                      |
| Lifetime of LED sources [h]         | 100000 (1) / 147000 (2)                |
| Lx/By                               | L80/B10 (1) / L70/B50 (2)              |
| Operating temperature range [°C]    | 5 ÷ 30                                 |
| Driver                              | DIM DALI (EDD)                         |
| Power factor cos φ                  | >0,95                                  |
| Circuit load capacity               | 17 (B10), 28 (B16), 26 (C10), 41 (C16) |

# A graph of light