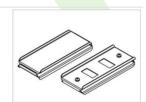

## **Description**

Light fitting made out of aluminium profile equipped with opal diffuser or MPRM and driver.X-LINE fittings are intended to be mounted on ceiling or pendants. The luminaries are adjusted to be linked together with specially designed links, which provide great freedom in arranging elements of the system as well as great functionality. In the family of X-LINE LED fittings modules of renowned brands are applied.

#### Mechanical data

| Assembly         | directly mounted to ceiling construction or<br>surface mounted on slings |
|------------------|--------------------------------------------------------------------------|
| Material         | aluminum                                                                 |
| Color            | anodised aluminum                                                        |
| Diffuser         | PLX (PMMA opal)                                                          |
| Impact resistant | IK04                                                                     |
| Dimensions [mm]  | 593 x 593 x 71                                                           |