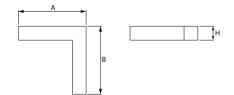

#### Mechanical data

| Assembly         | directly mounted to ceiling construction or<br>surface mounted on slings |
|------------------|--------------------------------------------------------------------------|
| Material         | aluminum                                                                 |
| Color            | anodised aluminum                                                        |
| Diffuser         | PLX (PMMA opal)                                                          |
| Impact resistant | IK04                                                                     |
| Dimensions [mm]  | 593 x 593 x 71                                                           |