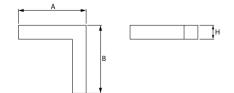

#### Mechanical data

| Assembly         | directly mounted to ceiling construction or<br>surface mounted on slings |
|------------------|--------------------------------------------------------------------------|
| Material         | aluminum                                                                 |
| Color            | anodised aluminum                                                        |
| Diffuser         | PLX (PMMA opal)                                                          |
| Impact resistant | IK04                                                                     |
| Weight [kg]      | 2,8                                                                      |
| Dimensions [mm]  | 593 x 593 x 71                                                           |