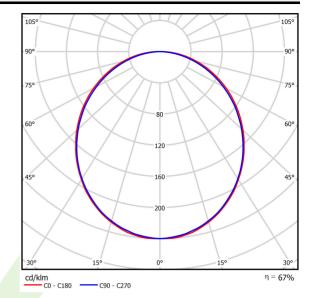

## Light and electrical data

| Light source                        | LED                                    |
|-------------------------------------|----------------------------------------|
| Luminous flux LED [lm]              | 4565                                   |
| LED power [W]                       | 23,4                                   |
| Luminaire luminous flux [lm]        | 3043                                   |
| Power of luminaire [W]              | 24,7                                   |
| Luminaire's light efficiency [lm/W] | 123,2                                  |
| Color of the light [K]              | 4000                                   |
| CRI                                 | >80                                    |
| SDCM (LED sources)                  | 3                                      |
| Beam angle [°]                      | (C0-C180) / (C90-C270) - 109° / 107,2° |
| Protection against electric shock   | I                                      |
| Protection degree                   | IP44                                   |
| Voltage                             | 220240 V, 5060 Hz                      |
| Lifetime of LED sources [h]         | 100000 (1) / 147000 (2)                |
| Lx/By                               | L80/B10 (1) / L70/B50 (2)              |
| Operating temperature range [°C]    | 5 ÷ 30                                 |
| Driver                              | standard on/off (E)                    |
| Power factor cos φ                  | >0,95                                  |
| Circuit load capacity               | 30 (B10), 48 (B16), 43 (C10), 70 (C16) |
|                                     |                                        |

# A graph of light