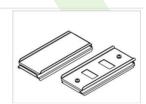

Product: X-LINE LED 4400 PLX E 24 840 LINE-S / CONNECTOR TYPE-LA 600/600

Index: 19.4176.7521.24

### **Description**

Light fitting made out of aluminium profile equipped with opal diffuser or MPRM and driver.X-LINE fittings are intended to be mounted on ceiling or pendants. The luminaries are adjusted to be linked together with specially designed links, which provide great freedom in arranging elements of the system as well as great functionality. In the family of X-LINE LED fittings modules of renowned brands are applied.

#### **Product information**

| Category | Surface mounted luminaires                                      |
|----------|-----------------------------------------------------------------|
| Family   | X-LINE LED CONNECTOR L                                          |
| Name     | X-LINE LED 4400 PLX E 24 840 LINE-S / CONNECTOR TYPE-LA 600/600 |
| Index    | 19 4176 7521 24                                                 |

#### Mechanical data

| Assembly         | directly mounted to ceiling construction or<br>surface mounted on slings |
|------------------|--------------------------------------------------------------------------|
| Material         | aluminum                                                                 |
| Color            | anodised aluminum                                                        |
| Diffuser         | PLX (PMMA opal)                                                          |
| Impact resistant | IK04                                                                     |
| Weight [kg]      | 2,8                                                                      |
| Dimensions [mm]  | 593 x 593 x 71                                                           |