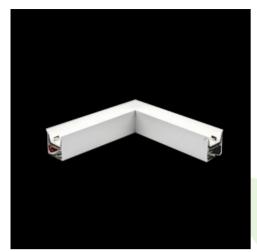

Product: X-LINE LED 4400 PLX E 24 840 LINE-S / CONNECTOR TYPE-LA 600/600

Index: 19.4176.7521.24

### **Description**

Light fitting made out of aluminium profile equipped with opal diffuser or MPRM and driver.X-LINE fittings are intended to be mounted on ceiling or pendants. The luminaries are adjusted to be linked together with specially designed links, which provide great freedom in arranging elements of the system as well as great functionality. In the family of X-LINE LED fittings modules of renowned brands are applied.

#### Mechanical data

| Assembly         | directly mounted to ceiling construction or<br>surface mounted on slings |
|------------------|--------------------------------------------------------------------------|
| Material         | aluminum                                                                 |
| Color            | anodised aluminum                                                        |
| Diffuser         | PLX (PMMA opal)                                                          |
| Impact resistant | IK04                                                                     |
| Weight [kg]      | 2,8                                                                      |
| Dimensions [mm]  | 593 x 593 x 71                                                           |