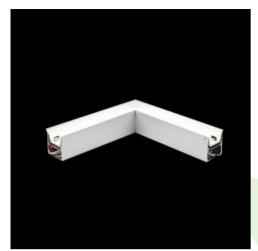

Product: X-LINE LED 4400 PLX EDD 24 830 LINE-1S / CONNECTOR TYPE-LA 600/600

Index: 19.4176.7513.24

### **Description**

Light fitting made out of aluminium profile equipped with opal diffuser or MPRM and driver.X-LINE fittings are intended to be mounted on ceiling or pendants. The luminaries are adjusted to be linked together with specially designed links, which provide great freedom in arranging elements of the system as well as great functionality. In the family of X-LINE LED fittings modules of renowned brands are applied.

#### Mechanical data

| Assembly         | directly mounted to ceiling construction or<br>surface mounted on slings |
|------------------|--------------------------------------------------------------------------|
| Material         | aluminum                                                                 |
| Color            | anodised aluminum                                                        |
| Diffuser         | PLX (PMMA opal)                                                          |
| Impact resistant | IK04                                                                     |
| Dimensions [mm]  | 593 x 593 x 71                                                           |