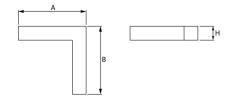

#### Mechanical data

| Assembly         | directly mounted to ceiling construction or<br>surface mounted on slings |
|------------------|--------------------------------------------------------------------------|
| Material         | aluminum                                                                 |
| Color            | anodised aluminum                                                        |
| Diffuser         | PLX (PMMA opal)                                                          |
| Impact resistant | IK04                                                                     |
| Dimensions [mm]  | 593 x 593 x 71                                                           |