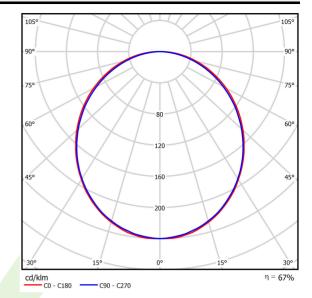

## Light and electrical data

| Light source                        | LED                                    |
|-------------------------------------|----------------------------------------|
| Luminous flux LED [lm]              | 4406                                   |
| LED power [W]                       | 23,4                                   |
| Luminaire luminous flux [lm]        | 2937                                   |
| Power of luminaire [W]              | 24,7                                   |
| Luminaire's light efficiency [lm/W] | 118,9                                  |
| Color of the light [K]              | 3000                                   |
| CRI                                 | >80                                    |
| SDCM (LED sources)                  | 3                                      |
| Beam angle [°]                      | (C0-C180) / (C90-C270) - 109° / 107,2° |
| Protection against electric shock   | I                                      |
| Protection degree                   | IP44                                   |
| Voltage                             | 220240 V, 5060 Hz                      |
| Lifetime of LED sources [h]         | 100000 (1) / 147000 (2)                |
| Lx/By                               | L80/B10 (1) / L70/B50 (2)              |
| Operating temperature range [°C]    | 5 ÷ 30                                 |
| Driver                              | DIM DALI (EDD)                         |
| Power factor cos φ                  | >0,95                                  |
| Circuit load capacity               | 17 (B10), 28 (B16), 26 (C10), 41 (C16) |

# A graph of light