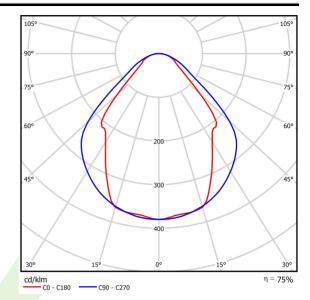

## Light and electrical data

| Light source                        | LED                                    |
|-------------------------------------|----------------------------------------|
| Luminous flux LED [lm]              | 3316                                   |
| LED power [W]                       | 17,4                                   |
| Luminaire luminous flux [lm]        | 2498                                   |
| Power of luminaire [W]              | 19,2                                   |
| Luminaire's light efficiency [lm/W] | 130,1                                  |
| Color of the light [K]              | 3000                                   |
| CRI                                 | >80                                    |
| SDCM (LED sources)                  | 3                                      |
| Beam angle [°]                      | (C0-C180) / (C90-C270) - 82,8° / 97,2° |
| Protection against electric shock   | I                                      |
| Protection degree                   | IP44                                   |
| Voltage                             | 220240 V, 5060 Hz                      |
| Lifetime of LED sources [h]         | 100000 (1) / 147000 (2)                |
| Lx/By                               | L80/B10 (1) / L70/B50 (2)              |
| Operating temperature range [°C]    | 5 ÷ 30                                 |
| Driver                              | DIM DALI (EDD)                         |
| Power factor cos φ                  | >0,95                                  |
| Circuit load capacity               | 17 (B10), 28 (B16), 26 (C10), 41 (C16) |
|                                     |                                        |

# A graph of light