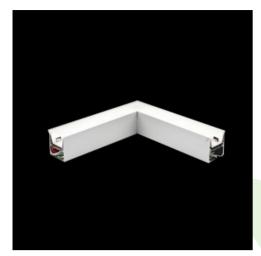

### **Description**

Light fitting made out of aluminium profile equipped with opal diffuser or MPRM and driver.X-LINE fittings are intended to be mounted on ceiling or pendants. The luminaries are adjusted to be linked together with specially designed links, which provide great freedom in arranging elements of the system as well as great functionality. In the family of X-LINE LED fittings modules of renowned brands are applied.

#### Mechanical data

| Assembly         | directly mounted to ceiling construction or<br>surface mounted on slings |
|------------------|--------------------------------------------------------------------------|
| Material         | aluminum                                                                 |
| Color            | anodised aluminum                                                        |
| Diffuser         | Micro-PRM (micro-prismatic diffuser PMMA)                                |
| Impact resistant | IK04                                                                     |
| Dimensions [mm]  | 593 x 313 x 71                                                           |