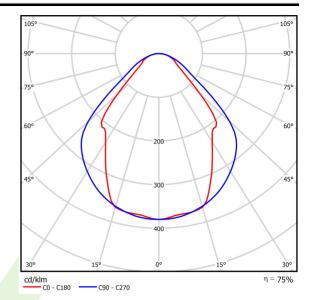

## Light and electrical data

| Light source                        | LED                                    |
|-------------------------------------|----------------------------------------|
| Luminous flux LED [lm]              | 3316                                   |
| LED power [W]                       | 17,4                                   |
| Luminaire luminous flux [lm]        | 2498                                   |
| Power of luminaire [W]              | 19,2                                   |
| Luminaire's light efficiency [lm/W] | 130,1                                  |
| Color of the light [K]              | 3000                                   |
| CRI                                 | >80                                    |
| SDCM (LED sources)                  | 3                                      |
| Beam angle [°]                      | (C0-C180) / (C90-C270) - 82,8° / 97,2° |
| Protection against electric shock   | I                                      |
| Protection degree                   | IP44                                   |
| Voltage                             | 220240 V, 5060 Hz                      |
| Lifetime of LED sources [h]         | 100000 (1) / 147000 (2)                |
| Lx/By                               | L80/B10 (1) / L70/B50 (2)              |
| Operating temperature range [°C]    | 5 ÷ 30                                 |
| Driver                              | DIM DALI (EDD)                         |
| Power factor cos φ                  | >0,95                                  |
| Circuit load capacity               | 17 (B10), 28 (B16), 26 (C10), 41 (C16) |

# A graph of light