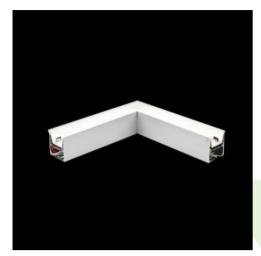

Product: X-LINE LED 3300 MICRO-PRM EDD 24 830 LINE-1S / CONNECTOR TYPE-LD 600/300

Index: 19.4176.6213.24

### **Description**

Light fitting made out of aluminium profile equipped with opal diffuser or MPRM and driver.X-LINE fittings are intended to be mounted on ceiling or pendants. The luminaries are adjusted to be linked together with specially designed links, which provide great freedom in arranging elements of the system as well as great functionality. In the family of X-LINE LED fittings modules of renowned brands are applied.

#### Mechanical data

| Assembly         | directly mounted to ceiling construction or<br>surface mounted on slings |
|------------------|--------------------------------------------------------------------------|
| Material         | aluminum                                                                 |
| Color            | anodised aluminum                                                        |
| Diffuser         | Micro-PRM (micro-prismatic diffuser PMMA)                                |
| Impact resistant | IK04                                                                     |
| Dimensions [mm]  | 593 x 313 x 71                                                           |