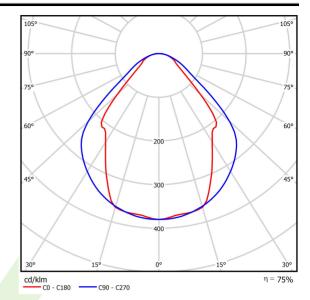

| Light source                        | LED                                    |
|-------------------------------------|----------------------------------------|
| Luminous flux LED [lm]              | 3316                                   |
| LED power [W]                       | 17,4                                   |
| Luminaire luminous flux [lm]        | 2498                                   |
| Power of luminaire [W]              | 19,2                                   |
| Luminaire's light efficiency [lm/W] | 130,1                                  |
| Color of the light [K]              | 3000                                   |
| CRI                                 | >80                                    |
| SDCM (LED sources)                  | 3                                      |
| Beam angle [°]                      | (C0-C180) / (C90-C270) - 82,8° / 97,2° |
| Protection against electric shock   | 1                                      |
| Protection degree                   | IP44                                   |
| Voltage                             | 220240 V, 5060 Hz                      |
| Lifetime of LED sources [h]         | 100000 (1) / 147000 (2)                |
| Lx/By                               | L80/B10 (1) / L70/B50 (2)              |
| Operating temperature range [°C]    | 5 ÷ 30                                 |
| Driver                              | standard on/off (E)                    |
| Power factor cos φ                  | >0,95                                  |
| Circuit load capacity               | 30 (B10), 48 (B16), 43 (C10), 70 (C16) |
|                                     |                                        |