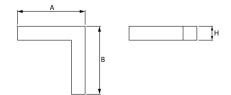

#### Mechanical data

| Assembly         | directly mounted to ceiling construction or<br>surface mounted on slings |
|------------------|--------------------------------------------------------------------------|
| Material         | aluminum                                                                 |
| Color            | anodised aluminum                                                        |
| Diffuser         | Micro-PRM (micro-prismatic diffuser PMMA)                                |
| Impact resistant | IK04                                                                     |
| Dimensions [mm]  | 593 x 313 x 71                                                           |