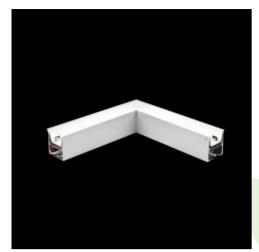

Product: X-LINE LED 3300 MICRO-PRM E 24 830 LINE-S / CONNECTOR TYPE-LD 600/300

Index: 19.4176.6211.24

## **Description**

Light fitting made out of aluminium profile equipped with opal diffuser or MPRM and driver.X-LINE fittings are intended to be mounted on ceiling or pendants. The luminaries are adjusted to be linked together with specially designed links, which provide great freedom in arranging elements of the system as well as great functionality. In the family of X-LINE LED fittings modules of renowned brands are applied.

#### Mechanical data

| Assembly         | directly mounted to ceiling construction or<br>surface mounted on slings |
|------------------|--------------------------------------------------------------------------|
| Material         | aluminum                                                                 |
| Color            | anodised aluminum                                                        |
| Diffuser         | Micro-PRM (micro-prismatic diffuser PMMA)                                |
| Impact resistant | IK04                                                                     |
| Dimensions [mm]  | 593 x 313 x 71                                                           |