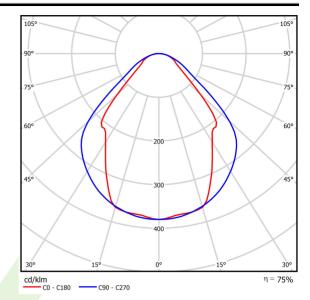

| Light source                        | LED                                    |
|-------------------------------------|----------------------------------------|
| Luminous flux LED [lm]              | 3316                                   |
| LED power [W]                       | 17,4                                   |
| Luminaire luminous flux [lm]        | 2498                                   |
| Power of luminaire [W]              | 19,2                                   |
| Luminaire's light efficiency [lm/W] | 130,1                                  |
| Color of the light [K]              | 3000                                   |
| CRI                                 | >80                                    |
| SDCM (LED sources)                  | 3                                      |
| Beam angle [°]                      | (C0-C180) / (C90-C270) - 82,8° / 97,2° |
| Protection against electric shock   | I                                      |
| Protection degree                   | IP44                                   |
| Voltage                             | 220240 V, 5060 Hz                      |
| Lifetime of LED sources [h]         | 100000 (1) / 147000 (2)                |
| Lx/By                               | L80/B10 (1) / L70/B50 (2)              |
| Operating temperature range [°C]    | 5 ÷ 30                                 |
| Driver                              | standard on/off (E)                    |
| Power factor cos φ                  | >0,95                                  |
| Circuit load capacity               | 30 (B10), 48 (B16), 43 (C10), 70 (C16) |

# A graph of light