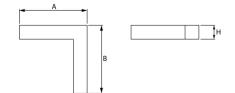

#### Mechanical data

| Assembly         | directly mounted to ceiling construction or<br>surface mounted on slings |
|------------------|--------------------------------------------------------------------------|
| Material         | aluminum                                                                 |
| Color            | anodised aluminum                                                        |
| Diffuser         | Micro-PRM (micro-prismatic diffuser PMMA)                                |
| Impact resistant | IK04                                                                     |
| Dimensions [mm]  | 593 x 313 x 71                                                           |