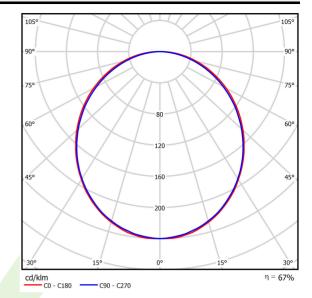

# Light and electrical data

| LED                                    |
|----------------------------------------|
| 3436                                   |
| 17,4                                   |
| 2290                                   |
| 19,2                                   |
| 119,3                                  |
| 4000                                   |
| >80                                    |
| 3                                      |
| (C0-C180) / (C90-C270) - 109° / 107,2° |
| I                                      |
| IP44                                   |
| 220240 V, 5060 Hz                      |
| 100000 (1) / 147000 (2)                |
| L80/B10 (1) / L70/B50 (2)              |
| 5 ÷ 30                                 |
| standard on/off (E)                    |
| >0,95                                  |
|                                        |
|                                        |

# A graph of light