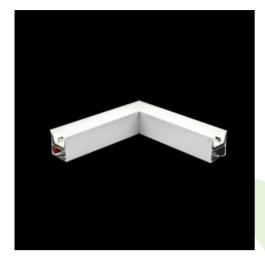

Product: X-LINE LED 3300 PLX E 24 840 LINE-S / CONNECTOR TYPE-LD 600/300

Index: 19.4176.5221.24

## **Description**

Light fitting made out of aluminium profile equipped with opal diffuser or MPRM and driver.X-LINE fittings are intended to be mounted on ceiling or pendants. The luminaries are adjusted to be linked together with specially designed links, which provide great freedom in arranging elements of the system as well as great functionality. In the family of X-LINE LED fittings modules of renowned brands are applied.

### **Product information**

| Category | Surface mounted luminaires                                      |
|----------|-----------------------------------------------------------------|
| Family   | X-LINE LED CONNECTOR L                                          |
| Name     | X-LINE LED 3300 PLX E 24 840 LINE-S / CONNECTOR TYPE-LD 600/300 |
| Index    | 19 4176 5221 24                                                 |