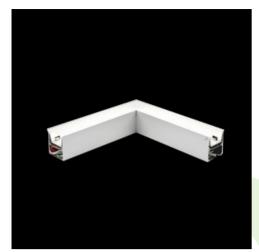

Product: X-LINE LED 3300 PLX EDD 24 830 LINE-1S / CONNECTOR TYPE-LD 600/300

Index: 19.4176.5213.24

#### Mechanical data

| Assembly         | directly mounted to ceiling construction or<br>surface mounted on slings |
|------------------|--------------------------------------------------------------------------|
| Material         | aluminum                                                                 |
| Color            | anodised aluminum                                                        |
| Diffuser         | PLX (PMMA opal)                                                          |
| Impact resistant | IK04                                                                     |
| Dimensions [mm]  | 593 x 313 x 71                                                           |