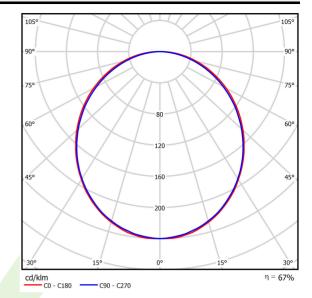

# Light and electrical data

| Light source                        | LED                                    |
|-------------------------------------|----------------------------------------|
| Luminous flux LED [lm]              | 3316                                   |
| LED power [W]                       | 17,4                                   |
| Luminaire luminous flux [lm]        | 2210                                   |
| Power of luminaire [W]              | 19,2                                   |
| Luminaire's light efficiency [lm/W] | 115,1                                  |
| Color of the light [K]              | 3000                                   |
| CRI                                 | >80                                    |
| SDCM (LED sources)                  | 3                                      |
| Beam angle [°]                      | (C0-C180) / (C90-C270) - 109° / 107,2° |
| Protection against electric shock   | I                                      |
| Protection degree                   | IP44                                   |
| Voltage                             | 220240 V, 5060 Hz                      |
| Lifetime of LED sources [h]         | 100000 (1) / 147000 (2)                |
| Lx/By                               | L80/B10 (1) / L70/B50 (2)              |
| Operating temperature range [°C]    | 5 ÷ 30                                 |
| Driver                              | DIM DALI (EDD)                         |
| Power factor cos φ                  | >0,95                                  |
| Circuit load capacity               | 17 (B10), 28 (B16), 26 (C10), 41 (C16) |

# A graph of light