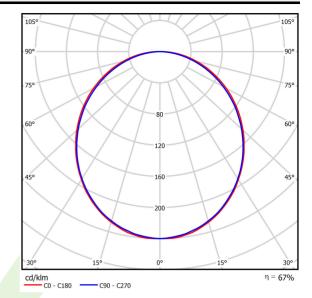

## Light and electrical data

| Light source                        | LED                                    |
|-------------------------------------|----------------------------------------|
| Luminous flux LED [lm]              | 3436                                   |
| LED power [W]                       | 17,4                                   |
| Luminaire luminous flux [lm]        | 2290                                   |
| Power of luminaire [W]              | 19,2                                   |
| Luminaire's light efficiency [lm/W] | 119,3                                  |
| Color of the light [K]              | 4000                                   |
| CRI                                 | >80                                    |
| SDCM (LED sources)                  | 3                                      |
| Beam angle [°]                      | (C0-C180) / (C90-C270) - 109° / 107,2° |
| Protection against electric shock   | I                                      |
| Protection degree                   | IP44                                   |
| Voltage                             | 220240 V, 5060 Hz                      |
| Lifetime of LED sources [h]         | 100000 (1) / 147000 (2)                |
| Lx/By                               | L80/B10 (1) / L70/B50 (2)              |
| Operating temperature range [°C]    | 5 ÷ 30                                 |
| Driver                              | DIM DALI (EDD)                         |
| Power factor cos φ                  | >0,95                                  |
| Circuit load capacity               | 17 (B10), 28 (B16), 26 (C10), 41 (C16) |