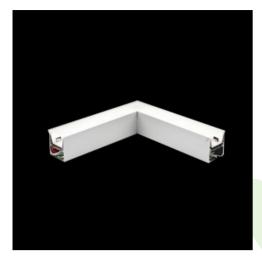

Product: X-LINE LED 3300 PLX EDD 24 840 LINE-1S / CONNECTOR TYPE-LC 600/300

Index: 19.4176.5123.24

### **Description**

Light fitting made out of aluminium profile equipped with opal diffuser or MPRM and driver.X-LINE fittings are intended to be mounted on ceiling or pendants. The luminaries are adjusted to be linked together with specially designed links, which provide great freedom in arranging elements of the system as well as great functionality. In the family of X-LINE LED fittings modules of renowned brands are applied.

#### **Product information**

| Category | Surface mounted luminaires                                             |
|----------|------------------------------------------------------------------------|
| Family   | X-LINE LED CONNECTOR L                                                 |
| Name     | X-LINE LED 3300 PLX EDD 24 840 LINE-1S / CONNECTOR TYPE-<br>LC 600/300 |
| Index    | 19.4176.5123.24                                                        |