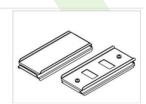

### **Description**

Light fitting made out of aluminium profile equipped with opal diffuser or MPRM and driver.X-LINE fittings are intended to be mounted on ceiling or pendants. The luminaries are adjusted to be linked together with specially designed links, which provide great freedom in arranging elements of the system as well as great functionality. In the family of X-LINE LED fittings modules of renowned brands are applied.

#### **Product information**

Category Surface mounted luminaires

Family X-LINE LED CONNECTOR L

Name X-LINE LED 3300 PLX E 24 840 LINE-S / CONNECTOR TYPE-LC 600/300

Index 19.4176.5121.24

#### Mechanical data

| Assembly         | directly mounted to ceiling construction or<br>surface mounted on slings |
|------------------|--------------------------------------------------------------------------|
| Material         | aluminum                                                                 |
| Color            | anodised aluminum                                                        |
| Diffuser         | PLX (PMMA opal)                                                          |
| Impact resistant | IK04                                                                     |
| Dimensions [mm]  | 593 x 313 x 71                                                           |