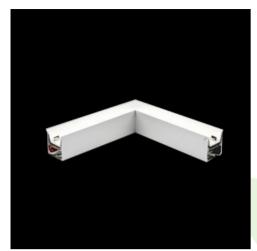

Product: X-LINE LED 3300 PLX E 24 840 LINE-S / CONNECTOR TYPE-LC 600/300

Index: 19.4176.5121.24

#### **Product information**

Category Surface mounted luminaires

Family X-LINE LED CONNECTOR L

Name X-LINE LED 3300 PLX E 24 840 LINE-S / CONNECTOR TYPE-LC 600/300

Index 19.4176.5121.24