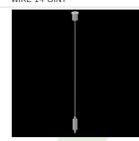

#### **Accessories**

Index 6E1-500KWAN1P-3

Name SUSPENSION NEW TYPE-A 24 LENGHT 1,5M WIRE 3X 1-POINT

Index 6E1-9875-3-1,5

Name SUSPENSION NEW TYPE-C LENGHT-1,5 METER WITHOUT WIRE 1-POINT

Index 6E1-500KWAN1P-B