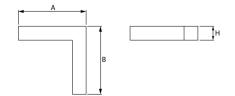

#### Mechanical data

| Assembly         | directly mounted to ceiling construction or<br>surface mounted on slings |
|------------------|--------------------------------------------------------------------------|
| Material         | aluminum                                                                 |
| Color            | anodised aluminum                                                        |
| Diffuser         | PLX (PMMA opal)                                                          |
| Impact resistant | IK04                                                                     |
| Dimensions [mm]  | 593 x 313 x 71                                                           |