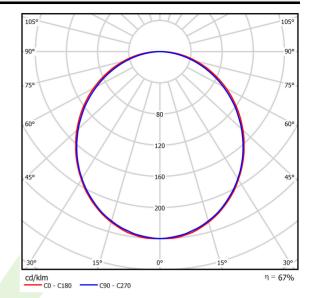

## Light and electrical data

| LED                                    |
|----------------------------------------|
| 3436                                   |
| 17,4                                   |
| 2290                                   |
| 19,2                                   |
| 119,3                                  |
| 4000                                   |
| >80                                    |
| 3                                      |
| (C0-C180) / (C90-C270) - 109° / 107,2° |
| I                                      |
| IP44                                   |
| 220240 V, 5060 Hz                      |
| 100000 (1) / 147000 (2)                |
| L80/B10 (1) / L70/B50 (2)              |
| 5 ÷ 30                                 |
| standard on/off (E)                    |
| >0,95                                  |
|                                        |
|                                        |

# A graph of light