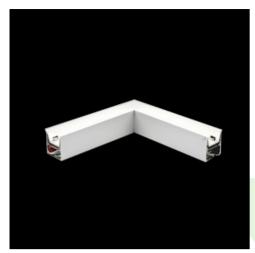

Product: X-LINE LED 3300 PLX EDD 24 830 LINE-1S / CONNECTOR TYPE-LC 600/300

Index: 19.4176.5113.24

### **Description**

Light fitting made out of aluminium profile equipped with opal diffuser or MPRM and driver.X-LINE fittings are intended to be mounted on ceiling or pendants. The luminaries are adjusted to be linked together with specially designed links, which provide great freedom in arranging elements of the system as well as great functionality. In the family of X-LINE LED fittings modules of renowned brands are applied.

#### Mechanical data

| Assembly         | directly mounted to ceiling construction or<br>surface mounted on slings |
|------------------|--------------------------------------------------------------------------|
| Material         | aluminum                                                                 |
| Color            | anodised aluminum                                                        |
| Diffuser         | PLX (PMMA opal)                                                          |
| Impact resistant | IK04                                                                     |
| Dimensions [mm]  | 593 x 313 x 71                                                           |