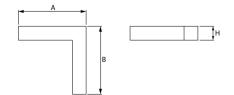

#### Mechanical data

| Assembly         | directly mounted to ceiling construction or<br>surface mounted on slings |
|------------------|--------------------------------------------------------------------------|
| Material         | aluminum                                                                 |
| Color            | anodised aluminum                                                        |
| Diffuser         | PLX (PMMA opal)                                                          |
| Impact resistant | IK04                                                                     |
| Dimensions [mm]  | 593 x 313 x 71                                                           |