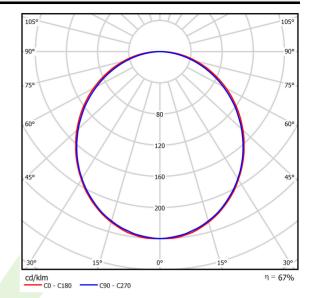

## Light and electrical data

| Light source                        | LED                                    |
|-------------------------------------|----------------------------------------|
| Luminous flux LED [lm]              | 3316                                   |
| LED power [W]                       | 17,4                                   |
| Luminaire luminous flux [lm]        | 2210                                   |
| Power of luminaire [W]              | 19,2                                   |
| Luminaire's light efficiency [lm/W] | 115,1                                  |
| Color of the light [K]              | 3000                                   |
| CRI                                 | >80                                    |
| SDCM (LED sources)                  | 3                                      |
| Beam angle [°]                      | (C0-C180) / (C90-C270) - 109° / 107,2° |
| Protection against electric shock   | I                                      |
| Protection degree                   | IP44                                   |
| Voltage                             | 220240 V, 5060 Hz                      |
| Lifetime of LED sources [h]         | 100000 (1) / 147000 (2)                |
| Lx/By                               | L80/B10 (1) / L70/B50 (2)              |
| Operating temperature range [°C]    | 5 ÷ 30                                 |
| Driver                              | DIM DALI (EDD)                         |
| Power factor cos φ                  | >0,95                                  |
| Circuit load capacity               | 17 (B10), 28 (B16), 26 (C10), 41 (C16) |

# A graph of light