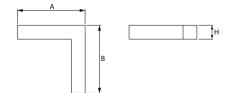

#### Mechanical data

| Assembly         | directly mounted to ceiling construction or<br>surface mounted on slings |
|------------------|--------------------------------------------------------------------------|
| Material         | aluminum                                                                 |
| Color            | anodised aluminum                                                        |
| Diffuser         | Micro-PRM (micro-prismatic diffuser PMMA)                                |
| Impact resistant | IK04                                                                     |
| Weight [kg]      | 2,8                                                                      |
| Dimensions [mm]  | 593 x 593 x 71                                                           |