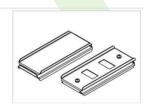

#### Mechanical data

| Assembly         | directly mounted to ceiling construction or<br>surface mounted on slings |
|------------------|--------------------------------------------------------------------------|
| Material         | aluminum                                                                 |
| Color            | anodised aluminum                                                        |
| Diffuser         | Micro-PRM (micro-prismatic diffuser PMMA)                                |
| Impact resistant | IK04                                                                     |
| Weight [kg]      | 2,8                                                                      |
| Dimensions [mm]  | 593 x 593 x 71                                                           |