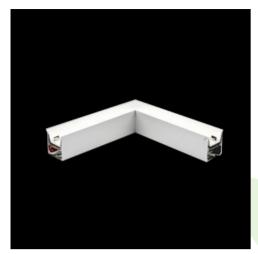

## **Description**

Light fitting made out of aluminium profile equipped with opal diffuser or MPRM and driver.X-LINE fittings are intended to be mounted on ceiling or pendants. The luminaries are adjusted to be linked together with specially designed links, which provide great freedom in arranging elements of the system as well as great functionality. In the family of X-LINE LED fittings modules of renowned brands are applied.