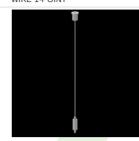

#### **Accessories**

Index 6E1-500KWAN1P-3

Name SUSPENSION NEW TYPE-A 24 LENGHT 1,5M WIRE 3X 1-POINT

Index 6E1-9875-3-1,5

Name SUSPENSION NEW TYPE-C LENGHT-1,5 METER WITHOUT WIRE 1-POINT

Index 6E1-500KWAN1P-B

Name SUSPENSION NEW TYPE-B 24
LENGHT 1,5M WITHOUT WIRE 1POINT

Index 0E1XLL-SLED

Name X-LINE Clamp for line luminaires

Index 6E1-8670-B-1,5

Name SUSPENSION NEW TYPE-E LENGHT-1,5 METER WITHOUT WIRE 1-POINT

Index 6E1-9875-4-1,5-3X