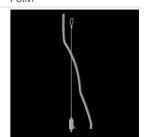

Name SUSPENSION NEW TYPE-B 24
LENGHT 1,5M WITHOUT WIRE 1POINT

Index 0E1XLL-SLED

Name X-LINE Clamp for line luminaires

Index 6E1-8670-B-1,5

Name SUSPENSION NEW TYPE-E LENGHT-1,5 METER WITHOUT WIRE 1-POINT

Index 6E1-9875-4-1,5-3X

Name SUSPENSION NEW TYPE-D LENGHT-1,5 METER WIRE 3X 1-POINT