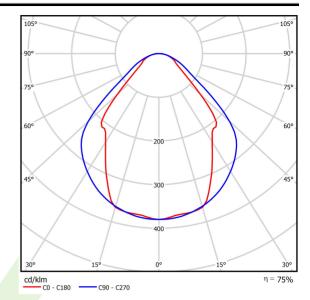

### Light and electrical data

| LED                                    |
|----------------------------------------|
| 2525                                   |
| 13,3                                   |
| 1902                                   |
| 14,4                                   |
| 132,1                                  |
| 3000                                   |
| >80                                    |
| 3                                      |
| (C0-C180) / (C90-C270) - 82,8° / 97,2° |
| I                                      |
| IP44                                   |
| 220240 V, 5060 Hz                      |
| 100000 (1) / 147000 (2)                |
| L80/B10 (1) / L70/B50 (2)              |
| 5 ÷ 30                                 |
|                                        |
| standard on/off (E)                    |
| >0,95                                  |
|                                        |

# A graph of light