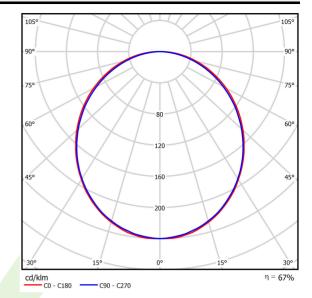

# Light and electrical data

| Light source                        | LED                                     |
|-------------------------------------|-----------------------------------------|
| Luminous flux LED [lm]              | 2525                                    |
| LED power [W]                       | 13,3                                    |
| Luminaire luminous flux [lm]        | 1683                                    |
| Power of luminaire [W]              | 14,4                                    |
| Luminaire's light efficiency [lm/W] | 116,9                                   |
| Color of the light [K]              | 3000                                    |
| CRI                                 | >80                                     |
| SDCM (LED sources)                  | 3                                       |
| Beam angle [°]                      | (C0-C180) / (C90-C270) - 109° / 107,2°  |
| Protection against electric shock   | I                                       |
| Protection degree                   | IP44                                    |
| Voltage                             | 220240 V, 5060 Hz                       |
| Lifetime of LED sources [h]         | 100000 (1) / 147000 (2)                 |
| Lx/By                               | L80/B10 (1) / L70/B50 (2)               |
| Operating temperature range [°C]    | 5 ÷ 30                                  |
| Driver                              | standard on/off (E)                     |
| Power factor cos φ                  | >0,95                                   |
| Circuit load capacity               | 46 (B10), 74 (B16), 72 (C10), 115 (C16) |

# A graph of light