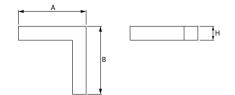

#### Mechanical data

| Assembly         | directly mounted to ceiling construction or<br>surface mounted on slings |
|------------------|--------------------------------------------------------------------------|
| Material         | aluminum                                                                 |
| Color            | anodised aluminum                                                        |
| Diffuser         | PLX (PMMA opal)                                                          |
| Impact resistant | IK04                                                                     |
| Dimensions [mm]  | 593 x 593 x 71                                                           |