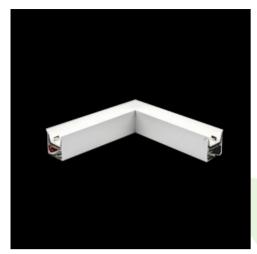

Product: X-LINE LED 2600 PLX E 24 830 LINE-S / CONNECTOR TYPE-LB 600/600

Index: 19.4176.3611.24

## **Description**

Light fitting made out of aluminium profile equipped with opal diffuser or MPRM and driver.X-LINE fittings are intended to be mounted on ceiling or pendants. The luminaries are adjusted to be linked together with specially designed links, which provide great freedom in arranging elements of the system as well as great functionality. In the family of X-LINE LED fittings modules of renowned brands are applied.

#### Mechanical data

| Assembly         | directly mounted to ceiling construction or<br>surface mounted on slings |
|------------------|--------------------------------------------------------------------------|
| Material         | aluminum                                                                 |
| Color            | anodised aluminum                                                        |
| Diffuser         | PLX (PMMA opal)                                                          |
| Impact resistant | IK04                                                                     |
| Dimensions [mm]  | 593 x 593 x 71                                                           |